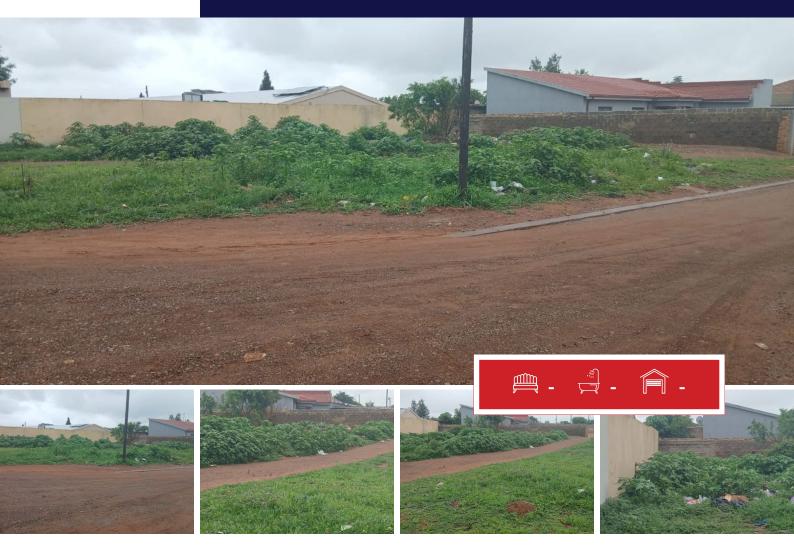

### 550m<sup>2</sup> Vacant Land For Sale in Bekkersdal

VACANT LAND FOR SALE IN SIMUNYE.

This vacant land is situated in a business area of Simunye Ext 5

The land consists with 550 square meters, this is a corner stand. calling all investors to come invest for business purposes

#### SIZES

Floor Size -Land Size 550m<sup>2</sup>