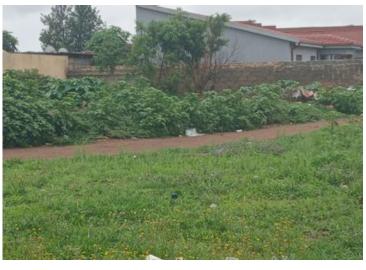

### 550m<sup>2</sup> Vacant Land For Sale in Bekkersdal

VACANT LAND FOR SALE IN SIMUNYE.

This vacant land is situated in a business area of Simunye Ext 5

The land consists with 550 square meters, this is a corner stand. calling all investors to come invest for business purposes

#### SIZES

Floor Size -Land Size 550m<sup>2</sup>