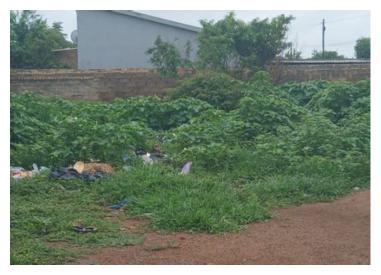

### 550m<sup>2</sup> Vacant Land For Sale in Bekkersdal

VACANT LAND FOR SALE IN SIMUNYE.

This vacant land is situated in a business area of Simunye Ext 5

The land consists with 550 square meters, this is a corner stand. calling all investors to come invest for business purposes

#### SIZES

Floor Size -Land Size 550m<sup>2</sup>