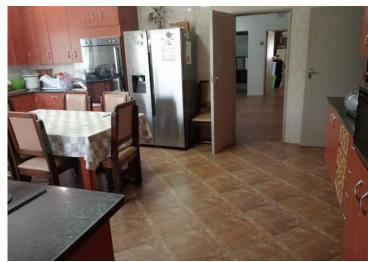

Open-plan family room, ideal for quality time.

Spacious lounge featuring a built-in bar—perfect for entertaining.

Well-appointed kitchen with ample storage and a separate scullery.

Three-phase electricity for efficient power distribution.