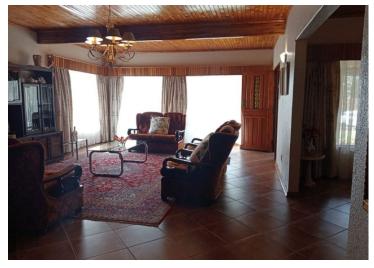

Open-plan family room, ideal for quality time.

Spacious lounge featuring a built-in bar—perfect for entertaining.

Well-appointed kitchen with ample storage and a separate scullery.

Three-phase electricity for efficient power distribution.