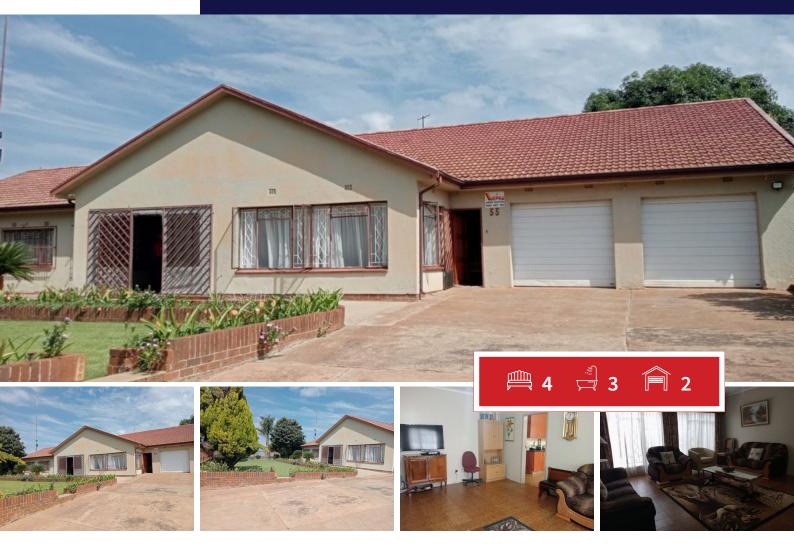

# 1Ha Farm For Sale in Wilbotsdal AH

Prime Smallholding with Endless Potential

Located on the outskirts of town, this immaculate 1.7-hectare smallholding offers an abundance of possibilities! Whether you're looking for a peaceful retreat, a commercial venture, or future development potential, this property has it all.

Step Inside and Feel at Home:

Three bright and airy bedrooms with built-in cupboards.

A fourth guest bedroom for added convenience.

Two bathrooms, including a luxurious en suite for the main bedroom, plus a guest bathroom near the guest room.

Open-plan family room, ideal for quality time.

Spacious lounge featuring a built-in bar—perfect for entertaining.

Well-appointed kitchen with ample storage and a separate scullery.

Three-phase electricity for efficient power distribution.