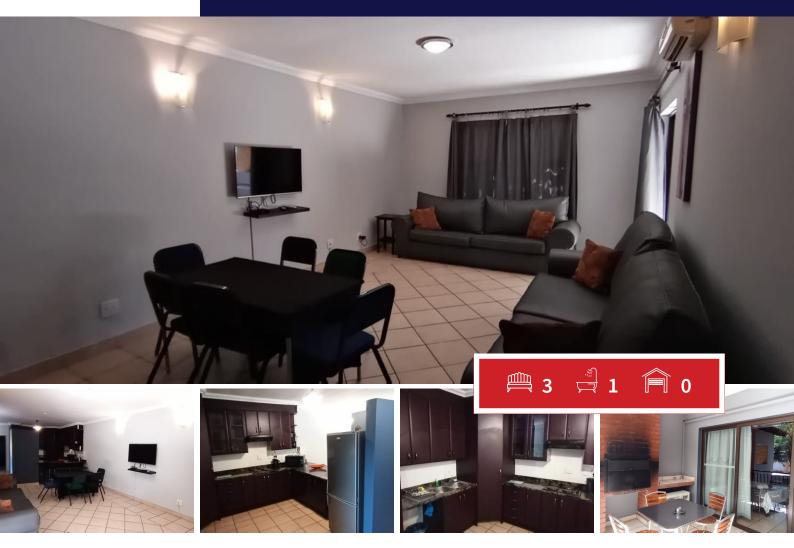

## 3 Bedroom Apartment for sale in Schoemansville.

Experience luxury living at its finest in this exquisite 3-bedroom upper floor unit, nestled within a prestigious apartment.

Situated in a prime location, this property boasts breathtaking views of the majestic Magaliesburg mountains, offering a tranquil and picturesque backdrop.

Step inside to discover a well-appointed interior featuring 1 bathroom with both a shower and a bath, ensuring convenience and comfort for you and your family.

The spacious living area opens up to a private balcony, complete with a built-in braai area, perfect for entertaining guests or enjoying a peaceful evening under the stars.

| Bedrooms     | 3   | Carports / Parkings | 1   |
|--------------|-----|---------------------|-----|
| Bathrooms    | 1   | Security            | Yes |
| Kitchens     | 1   | Dom. Accom.         | 0   |
| Recep. Rooms | 2   | Pool                | Yes |
| Furnished    | Yes | Views               | Yes |