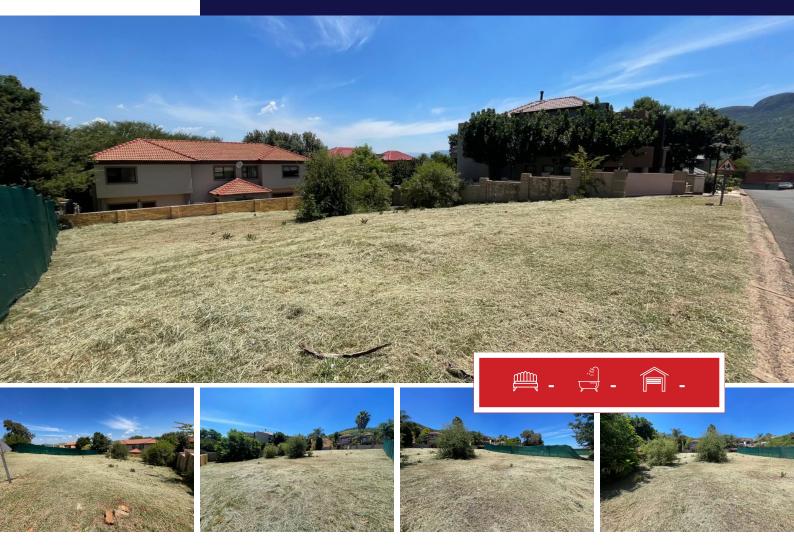

## **R545,000** 630m<sup>2</sup> Vacant Land For Sale in Kosmos Ridge

### The perfect stand for your new dream home.

Looking for the perfect stand to build your new dream home, with spectacular dam view and bird life all around you.

This stand is offering 630 square meters, schools and shopping facilities close by.

#### SIZES

Floor Size -Land Size 630m<sup>2</sup>