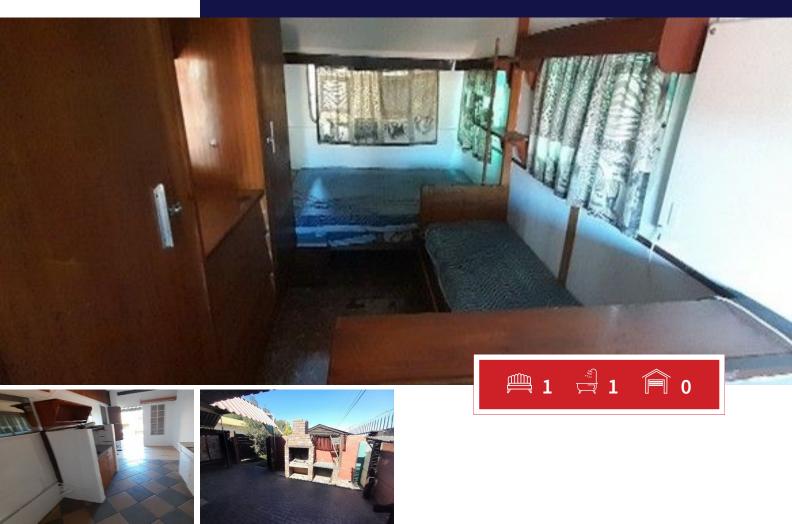

## 1 Bedroom Garden Cottage To Let in Witbank Ext 16

This flat is suitable for a single person or a couple only. It offers 1 bedroom, a bathroom, kitchen/living area, and a carport. No pets.

Prepaid electricity.

Transfer Costs - Monthly Rates

| INTERIOR     |     | EXTERIOR            |     |
|--------------|-----|---------------------|-----|
| Bedrooms     | 1   | Carports / Parkings | 1   |
| Bathrooms    | 1   | Security            | Yes |
| Kitchens     | 1   | Dom. Accom.         | 0   |
| Recep. Rooms | 1   | Pool                | Yes |
| Furnished    | Yes | Views               | Yes |