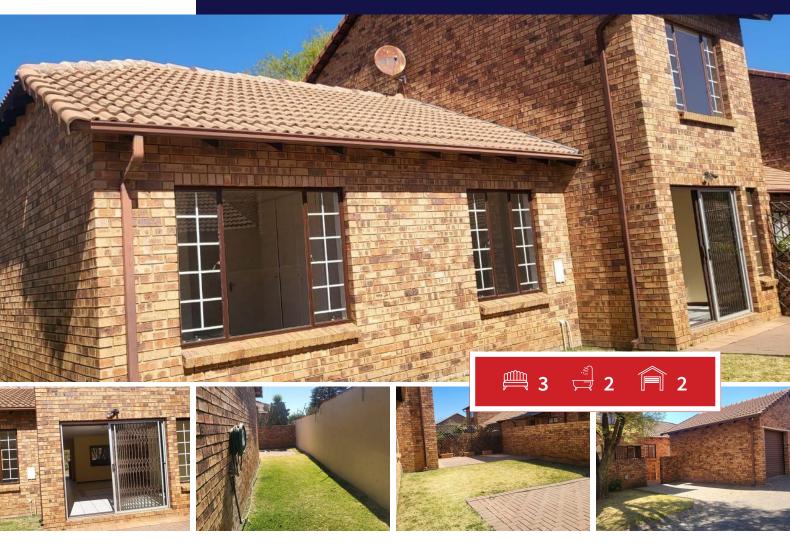

## IMMACULATE NEAT FACEBRICK TOWNHOUSE FOR SALEIN WELTEVREDEN PARK.

## VERY NEAT COMPLEX.

It has automated double garage and extra parking for visitors

Kitchen has built-in cupboards for all your appliances.

Open plan dining and lounge/TV room with sliding door that leads to a private garden.

2 Bathrooms, one is a main-en-suite.

Study with laminated flooring.

Well kept garden.

24hr access.

Close to all amenities shops, mall & restaurants.

For private viewing whatsapp/call

| Monthly Bond Repayment             | R15,228.43 | Bond Costs                                      | R28,990.00 |
|------------------------------------|------------|-------------------------------------------------|------------|
| Calculated over 20 years at 10.75% |            | These calculations are only a guide. Please ask |            |
| with no deposit.                   |            | your conveyancer for exact calculations         |            |