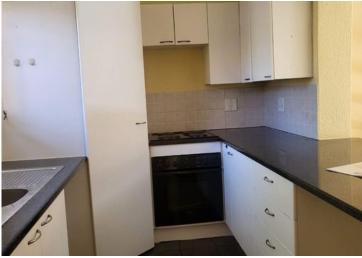

## VERY NEAT COMPLEX.

It has automated double garage and extra parking for visitors

Kitchen has built-in cupboards for all your appliances.

Open plan dining and lounge/TV room with sliding door that leads to a private garden.