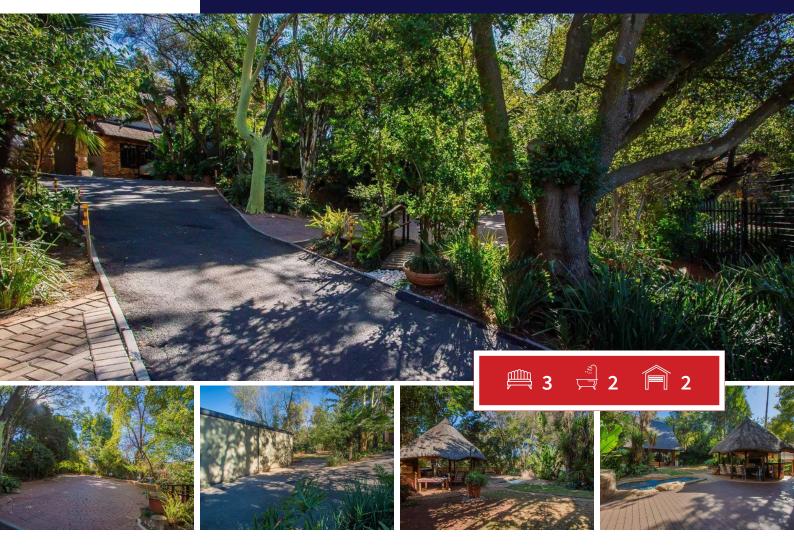

### Stunning Thatch Home

This gorgeous architecturally designed home offers so much. The house and garden lends more to country living than living in a thriving suburb, 3 upstairs mes, 2 spacious bathrooms patio off main bedroom and pajama lounge. Large lounge and dinning room with bar area. Fancy kitchen with gas appliances.

A swimming pool with spacious deck and braai area make up a lovely outdoor entertainment area. 2 automated garages and double caravan or boat port with canvas sides, Solar electric system..

Great security.