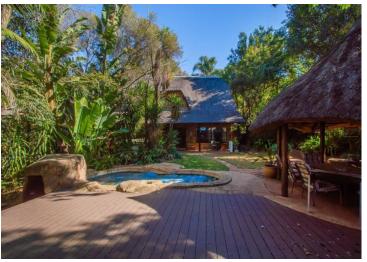

A swimming pool with spacious deck and braai area make up a lovely outdoor entertainment area. 2 automated garages and double caravan or boat port with canvas sides, Solar electric system..

Great security.