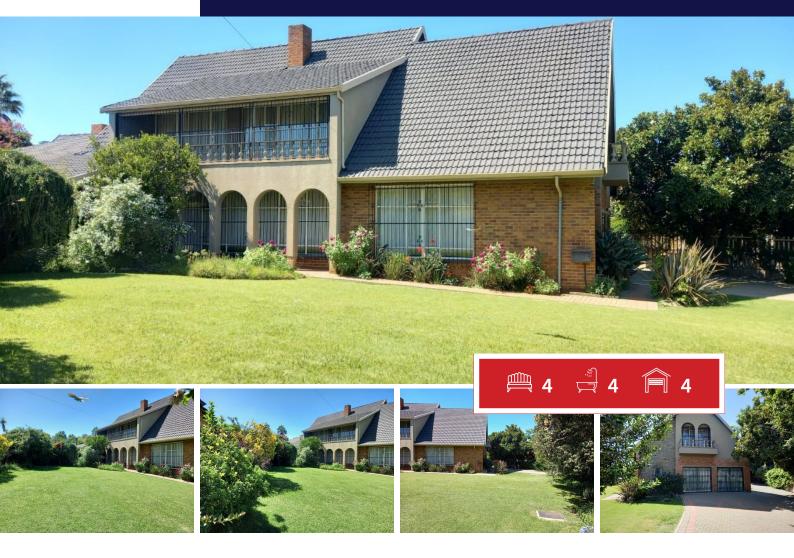

## IMMACULATE DOUBLE STOREY MANSION FOR SALE IN GREENHILLS

THIS BEAUTIFUL NEAT AS A PIN SPACIOUS PROPERTY CLOSE TO ALL AMENITIES OFFERS THE FOLLOWING:

Entering the front door leads you to a Lounge with pine wood ceilings, beautiful chandeliers, anthracite fireplace and a wooden staircase. There is also a guest bathroom with toilet and basin.

Sliding doors leading to a very large office space

The 2nd Lounge leads you to the outside entertainment area with a built in braai

- 1 x Dining Room
- 1 X Kitchen with ample cupboards and features space for 3 machines, double door oven and pantry
- 3 X Large bedrooms on the 2nd floor with BIC, balcony's which overlook the yard. Main bedroom has an en suite bathroom with a basin, toilet and bath as well as a separate dressing room with BIC

## Carports / Parkings Bedrooms 8 Bathrooms Security Yes Kitchens Dom. Accom. 0 1 Recep. Rooms 3 Pool Yes Furnished Yes Views Yes

**EXTERIOR** 

## **SIZES**

Floor Size 1,428m<sup>2</sup> Land Size 1,428m<sup>2</sup>

Nita Jordt Agent

**083 754 2902** nita@finehome.co.za

Web Ref: 5728126 www.finehome.co.za