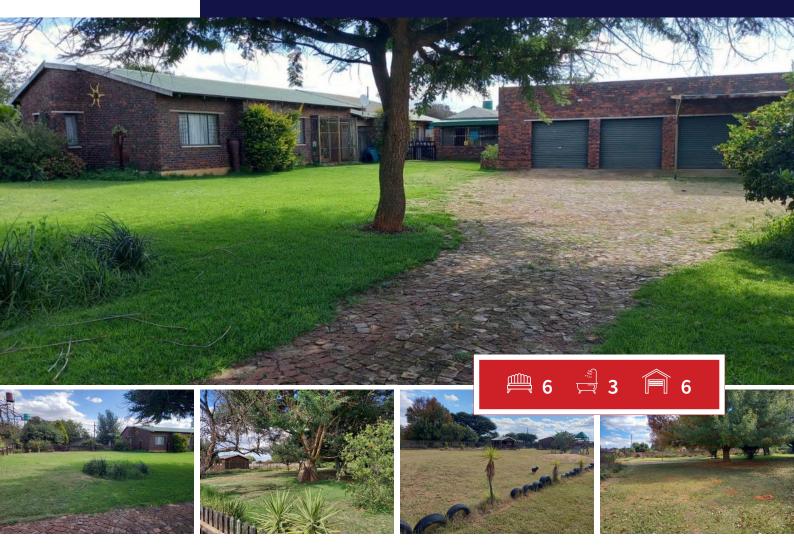

## **R1,699,000** 6 Bedroom House For Sale in Bootha AH

### 1,6 HA PLOT FOR SALE IN BOOTHA PLOTTE WITH WEDDING/PARTY VENUE

THIS PLOT IS SITUATED ABOUT 3 KM OUTSIDE RANDFONTEIN

ONE HOUSE WHICH IS DIVIDE INTO 3 FLATLETS

FLAT 1: 2 X Bedrooms with carpets and BIC; 1 x Bathroom with shower, basin and toilet; Kitchen with 5 plate gas stove and electric oven. Built in cupboards; 1 x Lounge; 1 x Pantry; 1 x Geyser