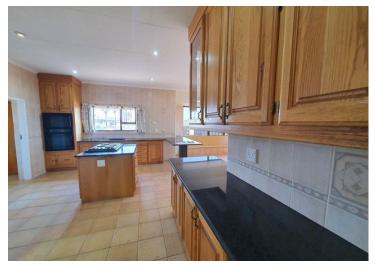

The open plan granite top kitchen, with a centre island, nook and gas Hob is well located within this lovely home. There are lots of built in cupboards and there is a scullery/laundry as well as a pantry.