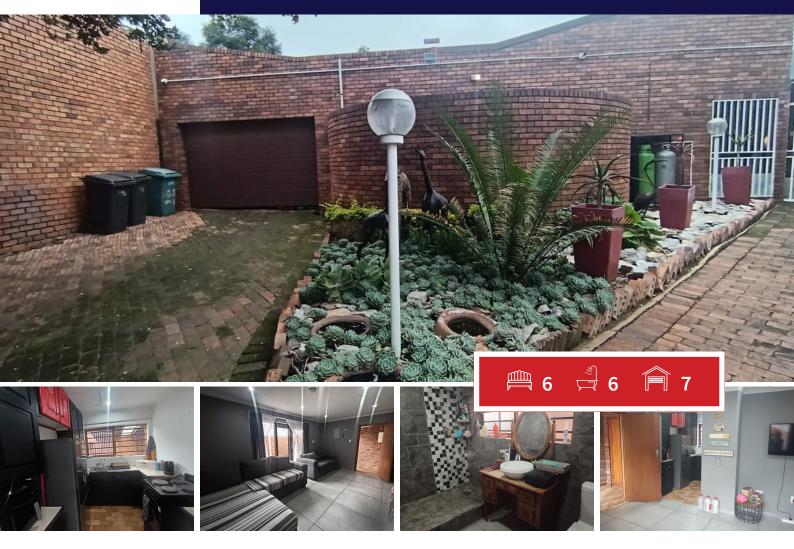

# New on market! Huge low maintenance home for the bigger family in upmarket Noordheuwel .

This property is ideally suited for the real entertainer! Being a split level home, it creates lots of extra space in the already large property with 6 bedrooms and 6 bathrooms. All the reception rooms are spacious and open plan.

The kitchen is well situated in the house with a full laundry and scullery, a pantry, gas Hob and there are ample built in cupboards and electrical connections for all your equipment and machinery

The garden is landscaped with a tranquil pool and comfortable patio to enhance your total enjoyment whilst entertaining your guests.

The flatlet is conveniently located with its own entrance and parking space. Potential income generator for the owner. The 7 garages are automated and the are servants quarters for your domestic workers.

### INTERIOR

Bedrooms6Carports / ParkingsBathrooms6SecurityKitchens2Dom. Accom.Recep. Rooms2PoolFurnishedYesViews

#### **SIZES**

Floor Size 638m<sup>2</sup> Land Size 1,587m<sup>2</sup>