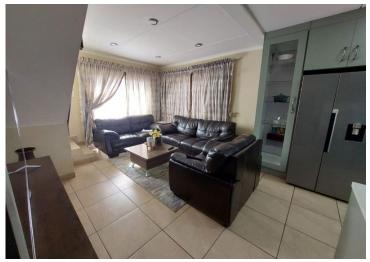

Modern Kitchen: A contemporary kitchen designed for both functionality and style, perfect for culinary enthusiasts and family gatherings.

Spacious lounge: open plan lounge with guest loo downs stairs.

**Transfer Costs** 