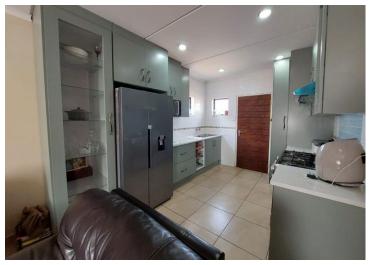

Modern Kitchen: A contemporary kitchen designed for both functionality and style, perfect for culinary enthusiasts and family gatherings.

Spacious lounge: open plan lounge with guest loo downs stairs.

**Transfer Costs** 