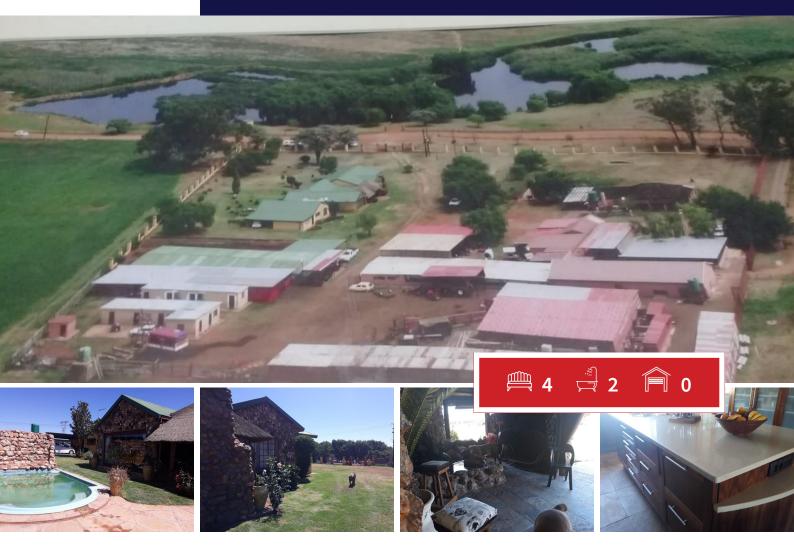

## 13.5 Ha Farm with a House and Flat and shops and a lot to offer for sale in Luipaardsvlei.

This is an oppertunity not to be missed by the go getter entrepeneur. This property is located close to town on the R559, and situated in the middle of a lot of new developments, with Tarr Road access very closeby. The property is built on a massive 13.5 Ha land and has a well established dam/ pick nick spot with built in braai's and good stable income.

This farm also offers chicken coops, pig sty's a walk in fridge etc etc.

The main house is beautiful and as neat as a pin, offering 4 Bedrooms, 2 bathrooms, beautiful kitchen, lounge and so much more!

There is also a second property which needs some TLC, as well as several huge store rooms and there is a shop selling to the public.

## Bedrooms Carports / Parkings 4 0 Bathrooms 2 Security Yes Kitchens 1 Dom. Accom. 0 Recep. Rooms Pool 0 Yes Furnished Yes Views Yes

**EXTERIOR** 