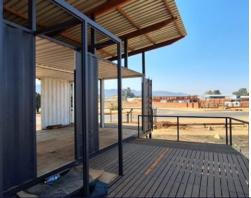

## !The perfect restaurant space in the heart of Hartbeespoort!

Unlock the potential of this expansive 300m<sup>2</sup> commercial space in a cutting-edge new development. Ideal for a restaurant, it features top and bottom container layouts that offer flexibility and style.

Enjoy breathtaking mountain views that will enhance your dining experience. This modern, versatile space is a prime opportunity to create a unique and inviting restaurant in a vibrant, up-and-coming location.