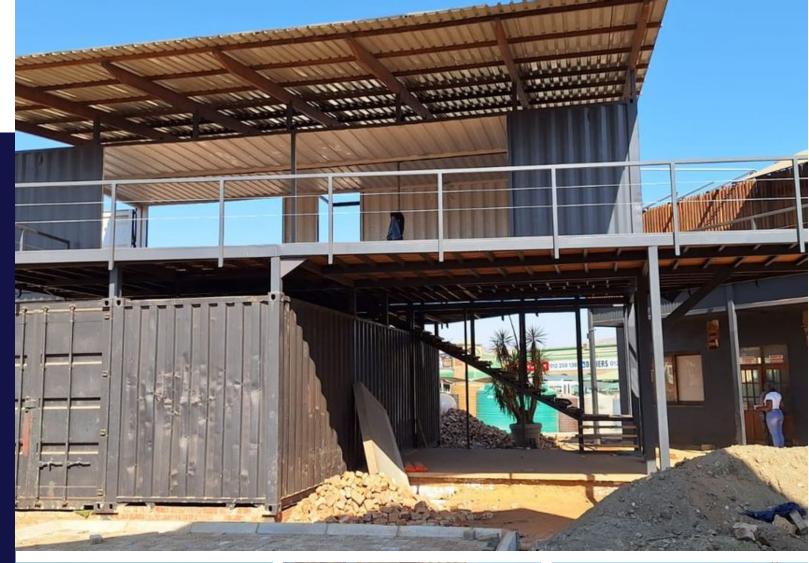

## !The perfect restaurant space in the heart of Hartbeespoort!

Unlock the potential of this expansive 300m<sup>2</sup> commercial space in a cutting-edge new development. Ideal for a restaurant, it features top and bottom container layouts that offer flexibility and style.

Enjoy breathtaking mountain views that will enhance your dining experience. This modern, versatile space is a prime opportunity to create a unique and inviting restaurant in a vibrant, up-and-coming location.