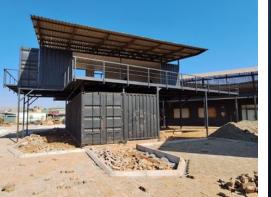

## !The perfect restaurant space in the heart of Hartbeespoort!

Unlock the potential of this expansive 300m<sup>2</sup> commercial space in a cutting-edge new development. Ideal for a restaurant, it features top and bottom container layouts that offer flexibility and style.

Enjoy breathtaking mountain views that will enhance your dining experience. This modern, versatile space is a prime opportunity to create a unique and inviting restaurant in a vibrant, up-and-coming location.