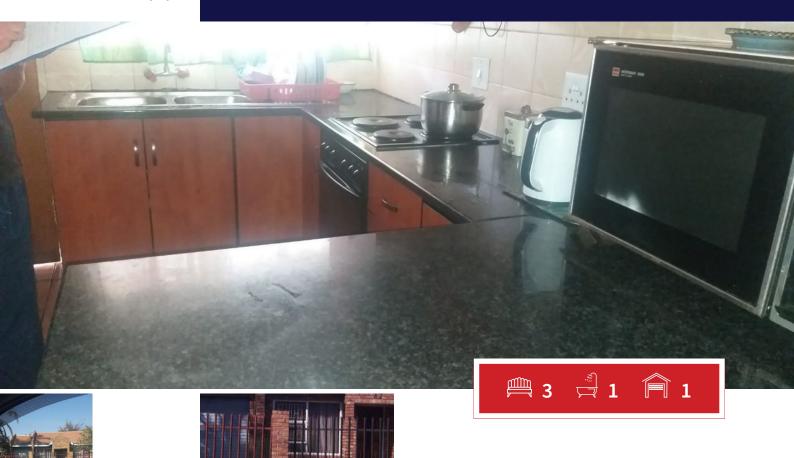

## 3 Bedroom Townhouse To Let in Witbank Ext 16

This property features the following: 3 Bedrooms, 1 Bathroom, an Open-Plan Living Room with a Kitchen, and 1 Garage. Prepaid electricity.

Water excluded.

Pet friendly.