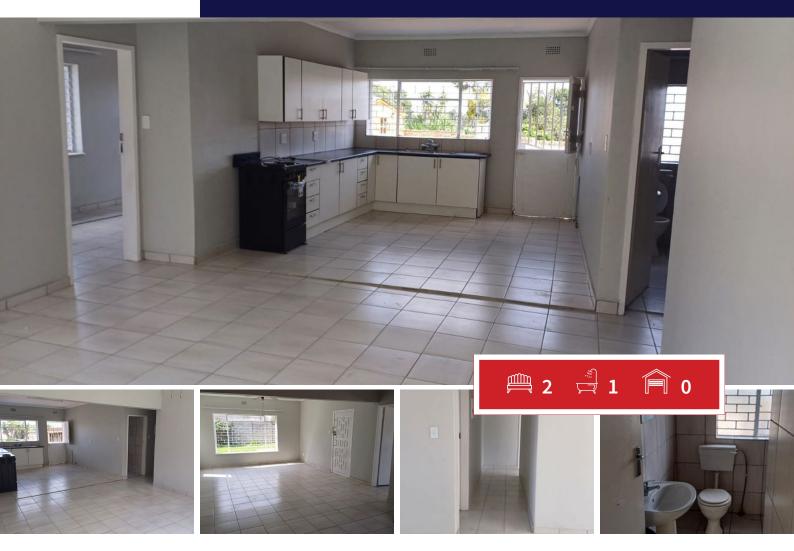

### 2 Bedroom Flat To Let in Witbank Ext 16

2 Bedroom Apartments in Klipfontein

Two spacious apartments offering 2 bedrooms, 1 bathroom, kitchen, and living area.

Private yard and separate entrance.

Water, electricity, and garden services included in the rent.

Pets are allowed.

Conveniently situated close to schools, shopping centers, and major transport routes.

Ready for immediate occupancy, don't miss out!

## **EXTERIOR**

| Bedrooms     | 2   | Carports / Parkings | 0   |
|--------------|-----|---------------------|-----|
| Bathrooms    | 1   | Security            | Yes |
| Kitchens     | 1   | Dom. Accom.         | 0   |
| Recep. Rooms | 1   | Pool                | Yes |
| Furnished    | Yes | Views               | Yes |
|              |     |                     |     |