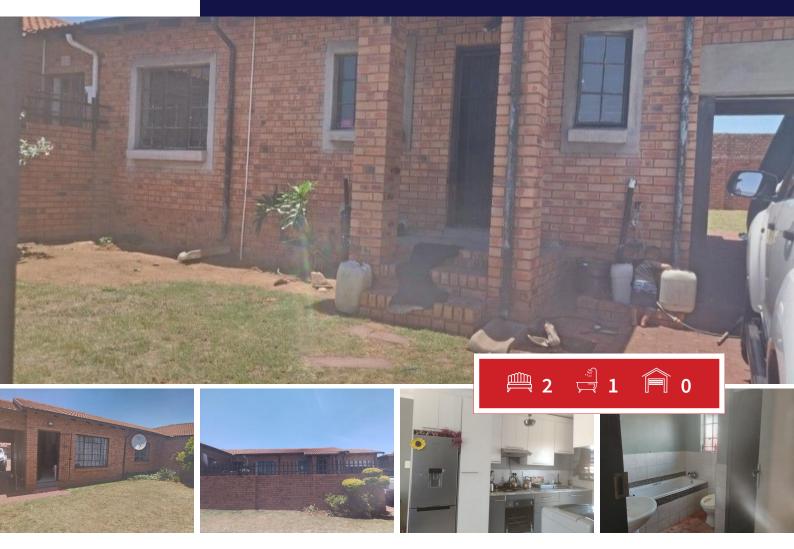

## 2 Bedroom Townhouse To Let in Tasbet Park Ext 1

HOUSE TO RENT IN TASBET PARK X1

Located in the South View Complex, perfectly situated close to a primary school and a shopping complex for your everyday needs.

This property is ideal for a small family.

Features: 2 bedrooms, 1 bathroom, open-plan kitchen with living area, and 1 carport.

Prepaid electricity.

Water included.

Available 1 June 2025.

## **EXTERIOR**

| Bedrooms     | 2   | Carports / Parkings | 1   |
|--------------|-----|---------------------|-----|
| Bathrooms    | 1   | Security            | Yes |
| Kitchens     | 1   | Dom. Accom.         | 0   |
| Recep. Rooms | 1   | Pool                | Yes |
| Furnished    | Yes | Views               | Yes |