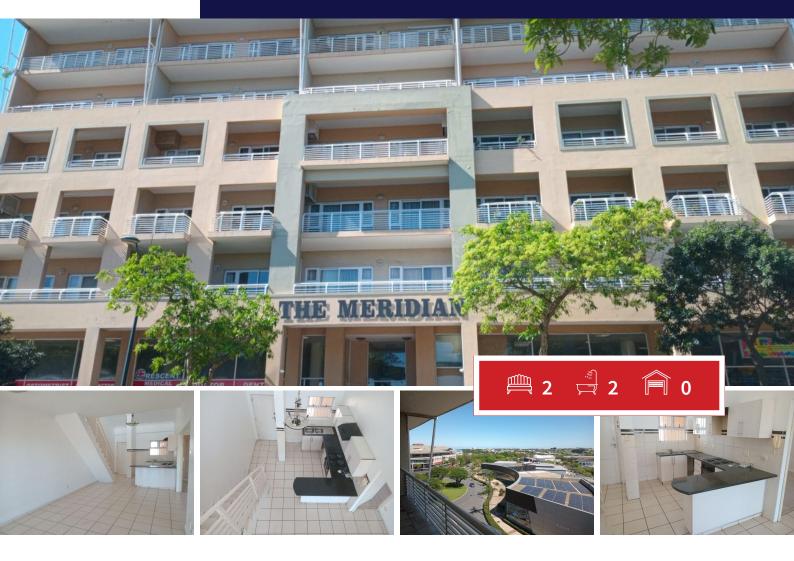

# Spacious apartment to let in Umhlanga Ridge

Fine Home Pearl presents to you a perfectly comfortable two bedroom and two bathroom apartment in the heart of Umhlanga. This building has excellent security and secure parking.

At the entrance is a fully fitted kitchen with simply elegant white cupboards and an spacious open plan living area with a sliding glass door leading to the balcony with a beautiful view. There are two generously sized bedrooms and two bathrooms. In the living area there's a staircase leading to the loft upstairs with a sliding glass door that leads to the balcony which has partial sea view perfect for sunrises and sunsets.

This classy apartment has easy access to highways. It's at walking distance to Gateway and Crescent. Very close to good schools, hospitals, restaurants and other local attractions. It's just ten minutes away from the beach.

#### Carports / Parkings Bedrooms 2 2 Bathrooms 2 Security Yes Dom. Accom. Kitchens 1 0 Recep. Rooms 1 Pool Yes Furnished Yes Views Yes

**EXTERIOR** 