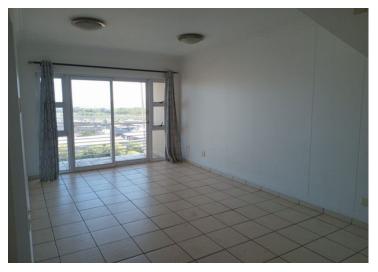

At the entrance is a fully fitted kitchen with simply elegant white cupboards and an spacious open plan living area with a sliding glass door leading to the balcony with a beautiful view. There are two generously sized bedrooms and two bathrooms. In the living area there's a staircase leading to the loft upstairs with a sliding glass door that leads to the balcony which has partial sea view perfect for sunrises and sunsets.