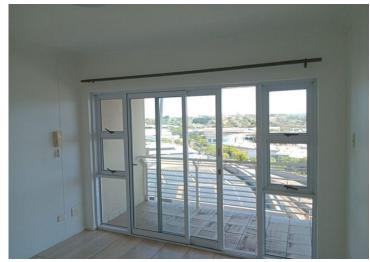

At the entrance is a fully fitted kitchen with simply elegant white cupboards and an spacious open plan living area with a sliding glass door leading to the balcony with a beautiful view. There are two generously sized bedrooms and two bathrooms. In the living area there's a staircase leading to the loft upstairs with a sliding glass door that leads to the balcony which has partial sea view perfect for sunrises and sunsets.