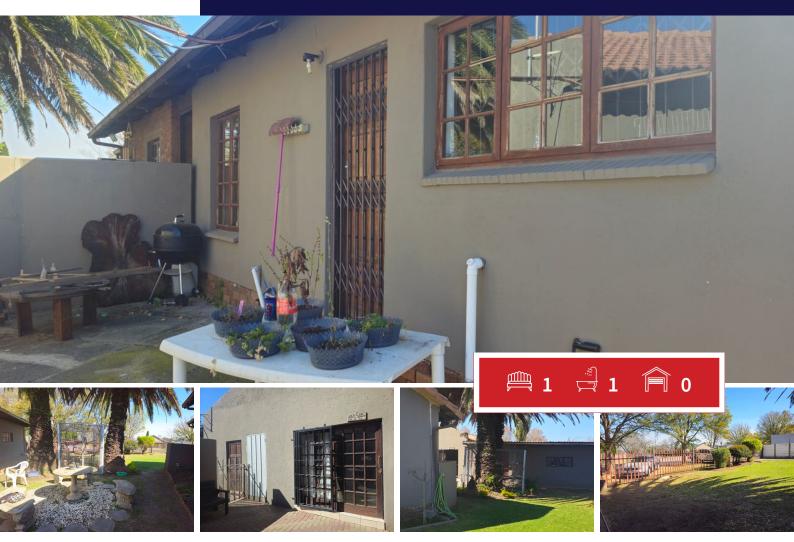

## **R4,900 pm** 1 Bedroom Garden Cottage To Let in Kruinpark

#### EXTERIOR

| Bedrooms     | 1   | Carports / Parkings | 2   |
|--------------|-----|---------------------|-----|
| Bathrooms    | 1   | Security            | Yes |
| Kitchens     | 0.5 | Dom. Accom.         | 0   |
| Recep. Rooms | 1   | Pool                | Yes |
| Furnished    | Yes | Views               | Yes |