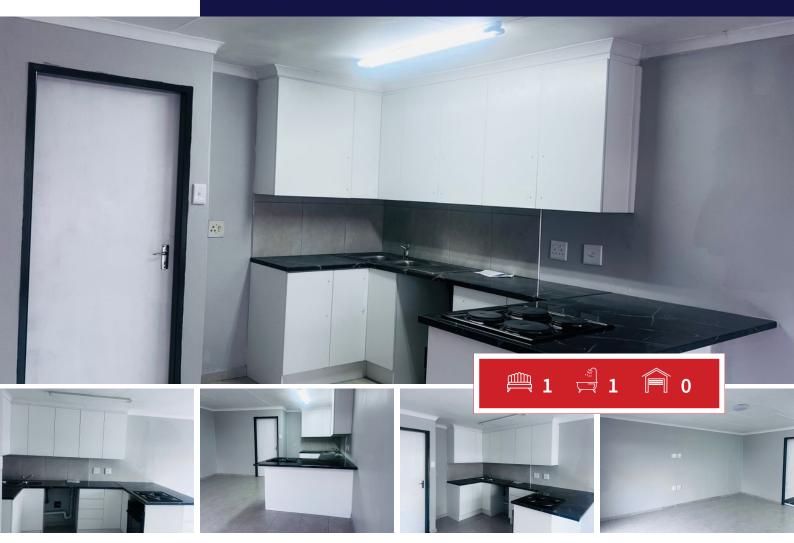

### Bachelor to let.

Here's a revamped bachelor to let in Secunda, open plan kitchen with lounge area, bathroom and bedroom. This unit is in a shared yard. It includes water and electricity is prepaid. For viewing please don't hesitate to contact me.

#### INTERIOR

| EXTE | RIO | R |
|------|-----|---|
| ~    |     | , |

| Bedrooms     | 1   | Carports / Parkings | 1   |
|--------------|-----|---------------------|-----|
| Bathrooms    | 1   | Security            | Yes |
| Kitchens     | 1   | Dom. Accom.         | 0   |
| Recep. Rooms | 1   | Pool                | Yes |
| Furnished    | Yes | Views               | Yes |