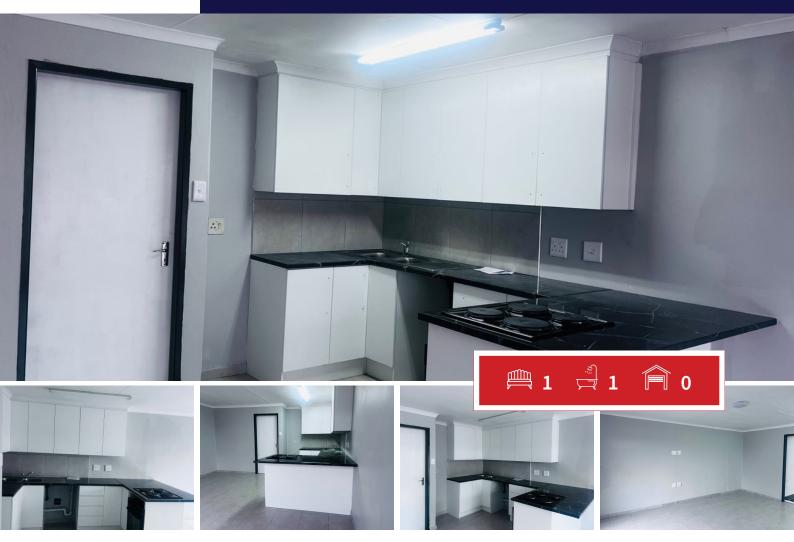

# Bachelor to let.

Here's a revamped bachelor to let in Secunda, open plan kitchen with lounge area, bathroom and bedroom. This unit is in a shared yard. It includes water and electricity is prepaid. For viewing please don't hesitate to contact me.