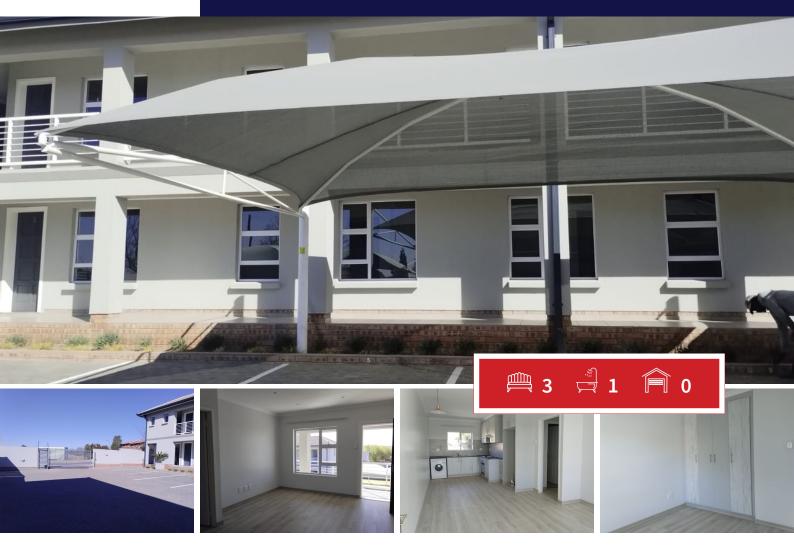

# R10,200 pm 3 Bedroom Apartment Block To Let in Cosmosrand

## Beautiful three bedroom apartment in a secure complex available to rent

Well maintained spacious three bedroom apartment with modern finishes, situated in a secure complex in a prestigious area of Secunda.

#### INTERIOR

| EXT | ER | IOR |
|-----|----|-----|
|     |    |     |

| Bedrooms     | 3   | Carports / Parkings | 1   |
|--------------|-----|---------------------|-----|
| Bathrooms    | 1   | Security            | Yes |
| Kitchens     | 1   | Dom. Accom.         | 0   |
| Recep. Rooms | 1   | Pool                | Yes |
| Furnished    | Yes | Views               | Yes |