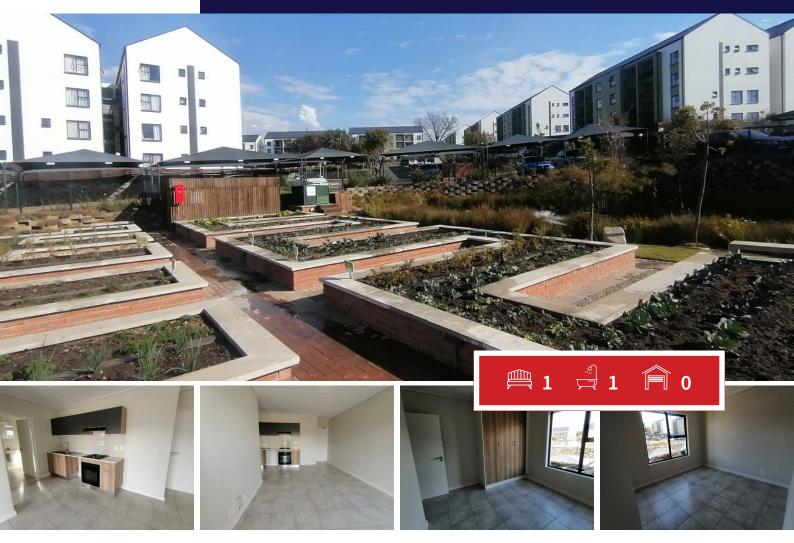

## Modern 1-Bedroom Apartment in Greenlee Eco-Estate, Linbro Park

Welcome to this stylish 1-bedroom, 1-bathroom apartment located in the sought-after Greenlee Eco-Estate in Linbro Park. Perfect for young professionals, couples, or investors, this apartment offers contemporary living in a secure, eco-conscious environment.

The apartment features a sleek modern bathroom, a spacious bedroom with built-in cupboards, and is Wi-Fi ready. Enjoy the convenience of pre-paid, solar-supplemented electricity and thoughtfully designed finishes throughout.

Estate Features:

6-Star Green-Rated Lifestyle Centre

Sports Fields & Herb Garden

Greenlee promotes a healthy, active lifestyle with its lush green spaces, top-tier amenities, and secure environment. Whether you're relaxing at home or taking advantage of the estate's many features, this apartment is the perfect blend of comfort and convenience.