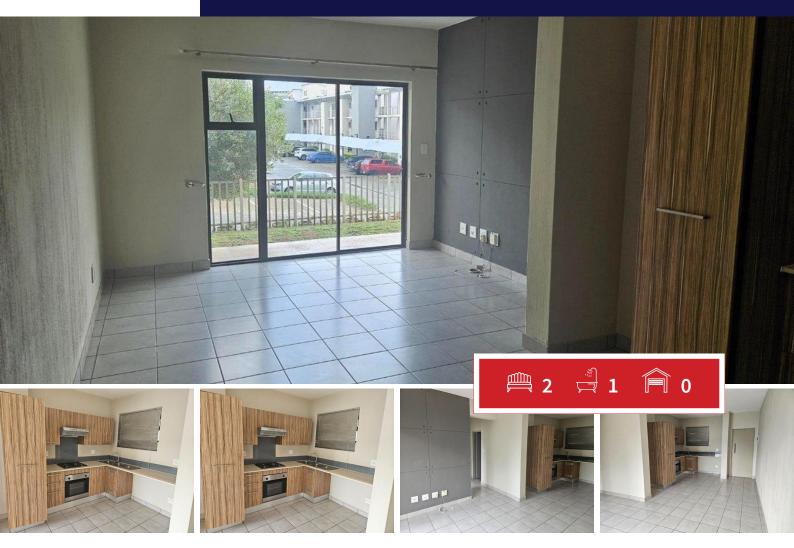

### Lovely lifestyle - 2 Bed - Ground Floor unit in Soho Lofts

Lovely Ground Floor unit, Tiled through out, own dedicated small Garden, 1 Carport covered with shade netting. This complex has 24 Hour Security, Club House, Pool, Play and Braai area. Fully Equipped Boardroom with Wifi.

Both Bedrooms have Built in Cupboards.

Full Bathroom - Single Basin, Bath, Toilet, Shower.

Kitchen - Gas Hob, Electric Oven, place for Single Fridge & 2 Plumbed Appliances.

Open plan Lounge, Dining, Kitchen area.

Opening up to patio and garden.

Complex is not Pet Friendly