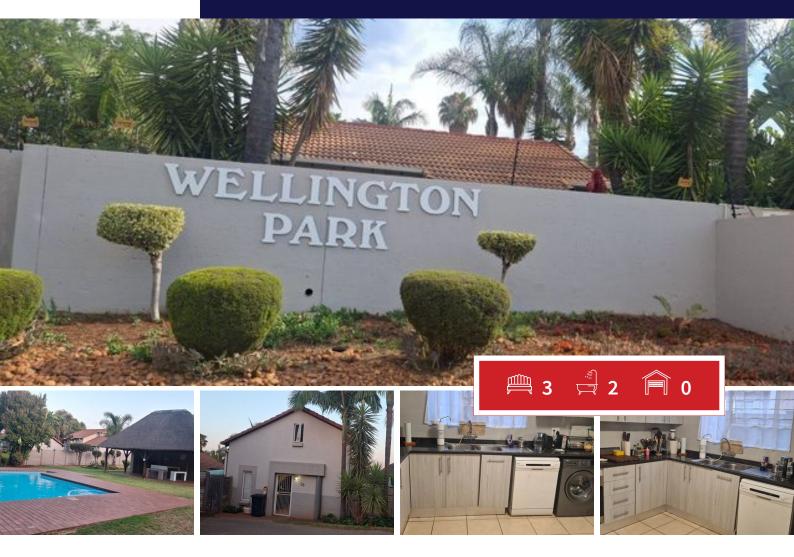

## 3 Bedroom Duplex with Loft To Let in Weltevreden Park

Renovated kitchen and bathrooms with loft in a sought-after complex to let in Weltevreden Park

If safety and comfort living is a priority this home is definitely for you! Kids can freely enjoy riding their bicycles or dive into the sparkling communal pool. The complex is Pet friendly and is well known for a relaxed homely atmosphere!

The duplex is spacious with Three tiled bedrooms downstairs all with build in cupboards Two Modern and Neat Bathrooms of which One is en-suite (Shower, Basin and Toilet) Second Bathroom with Toilet, Basin and Bath serves 2nd and 3rd Bedrooms Modern kitchen with space for two appliances, electric stove with hob, lots of cupboard space as well as a pantry Living/Dining Area opening to a pet friendly garden

Unstairs you will find a spacious tiled loft area which can be used as an office or can serve as a fourth bedroom

Rent - R 12 500.00 Deposit - R 13 500.00 Utility - for Tenants account