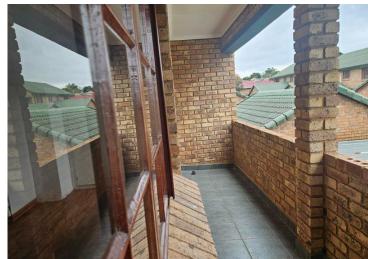

Queen size bed can fit and it opens up to a lovely Balcony.

The second bedroom can fit a double bed.