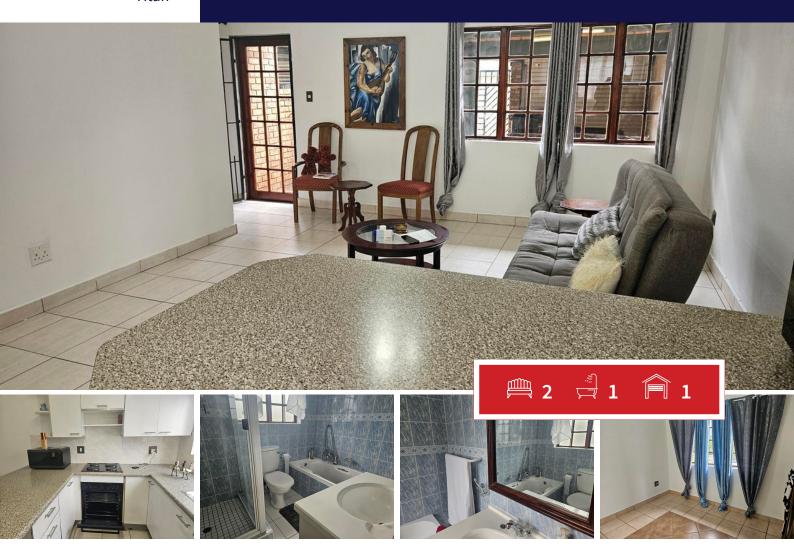

### 2 Bed, 1 Bath Renovated Townhouse in Weltevredenpark

Lovely renovated, Townhouse in popular Weltevredenpark.

This unit has a tranquil garden for relaxing after a long day.

If it is rainy or very cold there is a Covered Patio/Carport for entertainment and relaxing.

Enter Open plan Lounge, Dining and Kitchen.

Tiled through out.

Kitchen has a brand new Stove.

Space for your Washing Machine underneath the stairs.

Storage space as well.

Main Bedroom has more than enough Built In Cupboards.

Queen size bed can fit and it opens up to a lovely Balcony.

The second bedroom can fit a double bed.