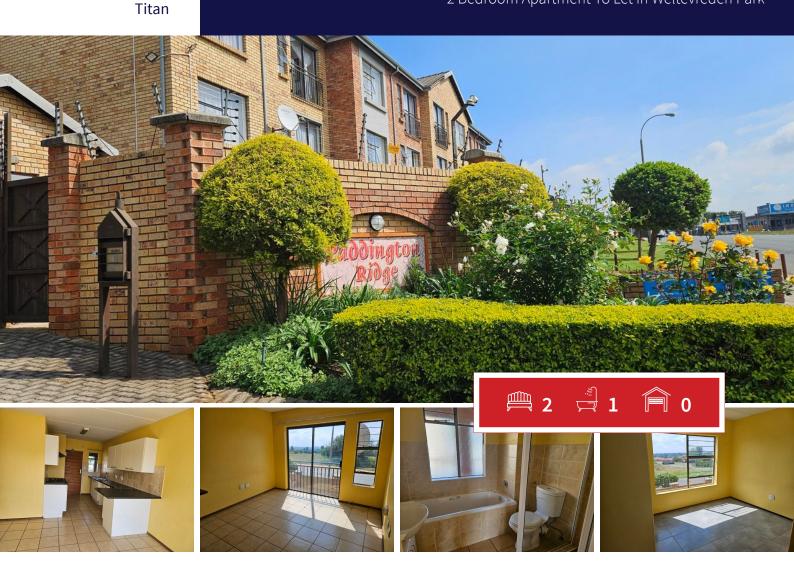

### 2 Bed, 1 Bath unit in Weltevredenpark

Lovely 2 Bedroom unit.

1 Full Bathroom

Kitchen with space for Fridge & Washing Machine

Open plan Lounge, Kitchen, Dining area.

Available Immediately.

Monthly Rental R6 800.00 plus Utilities

Deposit R6 800.00

Close to Clearwater Mall, Trade Centre on Hendrik Potgieter Street.

Close to Schools.

Close to access to the Highway.