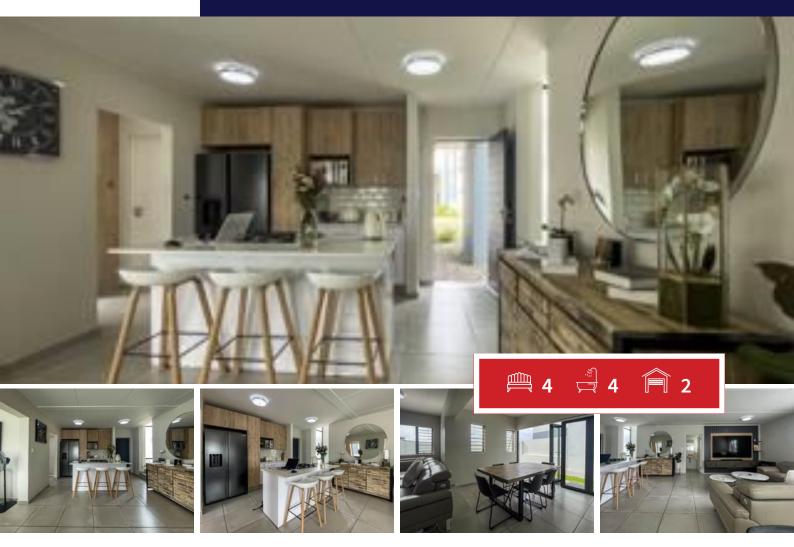

## 4 Bedroom Townhouse to Rent in Little Falls

Newly built modern 4-bed duplex townhouse to rent in a sought after Estate, Little Falls.

Overlooking the Kloofendal Reserve, residents at this Estate are spoiled with luxury newly built duplex homes that are standard with well sized private garden, spacious patio that flows out to the green garden, double automated garage and a private parking next to your home for your visitors.

This home welcomes you to an open plan that seamlessly merges the lounge, dining room, kitchen and wash up area.