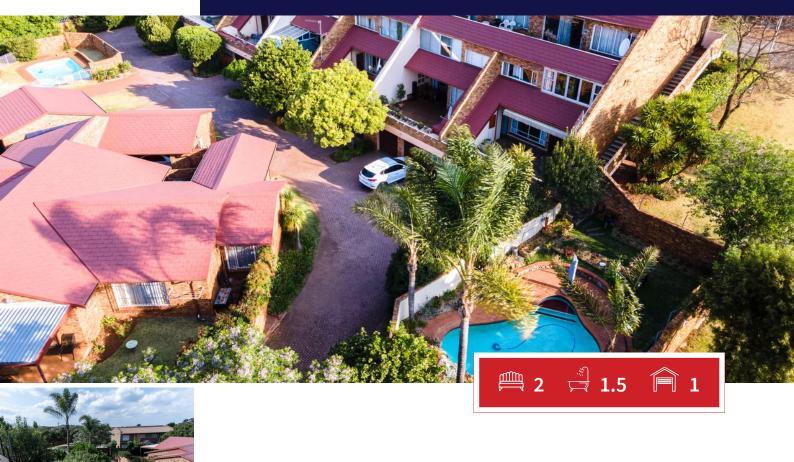

# 2 Bedroom Apartment To Let in Kloofendal

### Very spacoius 1st floor unit for rental immediatley available

spacious two bedroom and full bathroom and guest toilet available for rental immediately. large lounge dinning area and neat kitchen, It has a lovely large patio with super views to enjoy while you have your breakfast or sundowners.

This unit offers one Garage and a communal garden and sparkling pool for the hot summer days. .Unit is not pet friendly

#### **INTERIOR**

| EX | ТΕ | RI | 0 | R |
|----|----|----|---|---|
| -^ |    |    | - |   |

| Bedrooms     | 2   | Carports / Parkings | 1   |
|--------------|-----|---------------------|-----|
| Bathrooms    | 1.5 | Security            | Yes |
| Kitchens     | 1   | Dom. Accom.         | 0   |
| Recep. Rooms | 2   | Pool                | Yes |
| Furnished    | Yes | Views               | Yes |