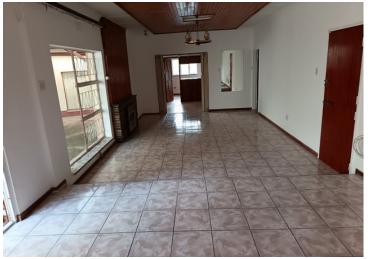

2 bathrooms (Main en-suite bathroom has a bath with shower in the bath)

2nd bathroom has a bath and shower

Open plan tiled lounge and dining room

Tiled entrance hall

Expansive kitchen and scullery for all your culinary and "Masterchef" needs