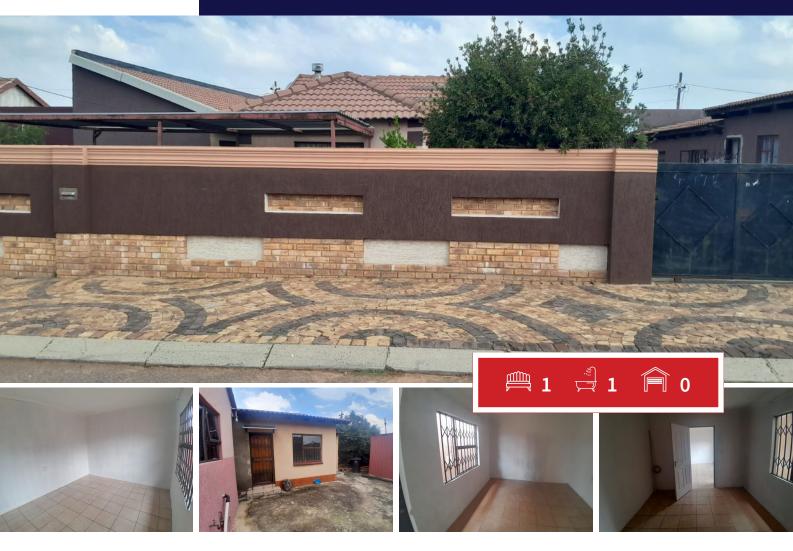

## 2 Room to Rent

2ROOM FOR RENTAL

Deposit R1000 Rental R2500 Prepaid Electricity TOTAL UPFRONT R3500

## Carports / Parkings Bedrooms 1 4 Bathrooms Security Yes Kitchens 0 Dom. Accom. 0 Recep. Rooms Pool 0 Yes Furnished Yes Views Yes

**EXTERIOR** 

Floor Size 72m<sup>2</sup> Land Size 265m<sup>2</sup>

Professor More
Candidate Property Practitioner