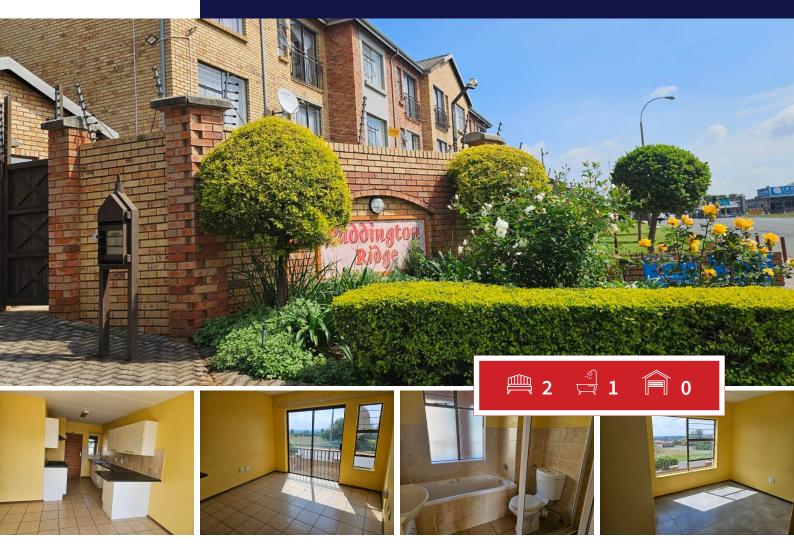

### 2 Bed, 1 Bath unit in Weltevredenpark

Lovely 2 Bedroom unit.

1 Full Bathroom

Kitchen with space for Fridge & Washing Machine

Open plan Lounge, Kitchen, Dining area.

Available Immediately.

Monthly Rental R6 800.00 plus Utilities

Deposit R6 800.00

Close to Clearwater Mall, Trade Centre on Hendrik Potgieter Street.

Close to Schools.

Close to access to the Highway.