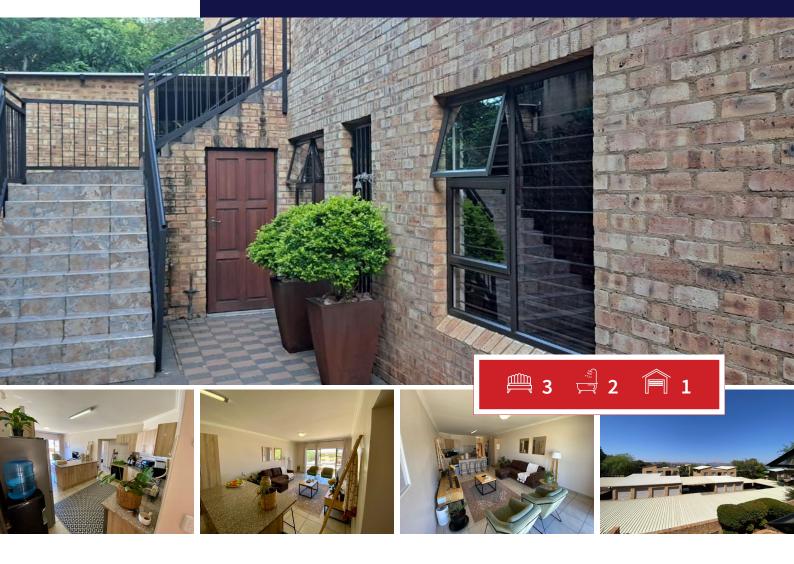

## A beautiful three bedroom, first floor unit in the heart of Hartbeespoort.

Stylish 3-Bedroom Apartment with Breathtaking Dam Views

Welcome to this beautifully presented first-floor apartment, perfectly positioned in a secure and peaceful complex.

Offering three spacious bedrooms and two modern bathrooms, this home is ideal for relaxed living with stunning views of the dam to enjoy every day.

The open-plan kitchen flows effortlessly into the dining and living areas, creating a warm and inviting atmosphere—ideal for both everyday living and entertaining.

## Carports / Parkings Bedrooms 3 1 Bathrooms 2 Security Yes Kitchens 1 Dom. Accom. 0 Recep. Rooms 2 Pool Yes Furnished Yes Views Yes

**EXTERIOR** 