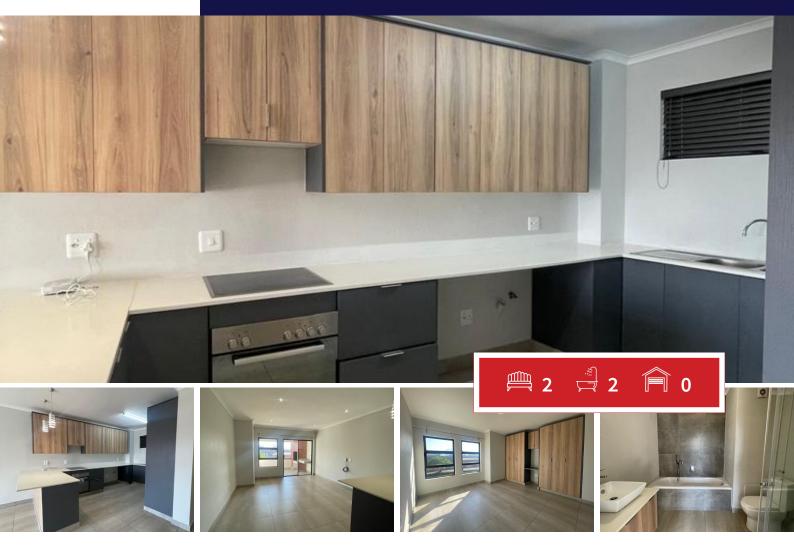

# BEAUTIFUL 2 BEDROOM APARTMENT IN THE SECURE ZALAMIA ESTATE!

Spacious 2 bedroom, 2 bathroom home with the main bathroom being en-suite. Open plan living area with a built-in braai on the patio.

Safety is a priority in this complex and has cameras with a electric fence. There is a communal swimming pool and a jungle gym for the kids.