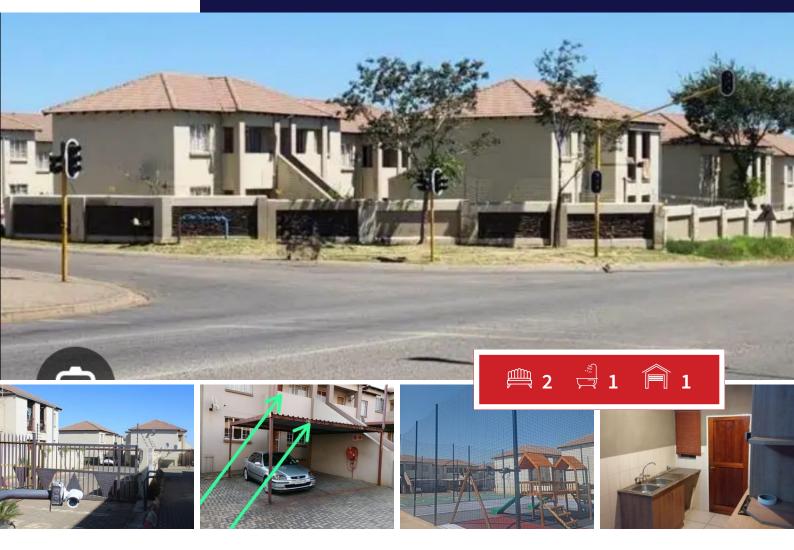

# 2 Bedroom Apartment To Let in Elspark

Take a look at this well maintained two bedroom bargain property to let in Germiston Elspark, with 24hr security in Graceland Estate,

This first floor home has two tiled floor bedroom with one full bathroom and a parking space. There is a communal play ground area for kids.Open dining and fitted kitchen.

#### EXTERIOR

| Bedrooms     | 2   | Carports / Parkings | 0   |
|--------------|-----|---------------------|-----|
| Bathrooms    | 1   | Security            | Yes |
| Kitchens     | 1   | Dom. Accom.         | 0   |
| Recep. Rooms | 1   | Pool                | Yes |
| Furnished    | Yes | Views               | Yes |