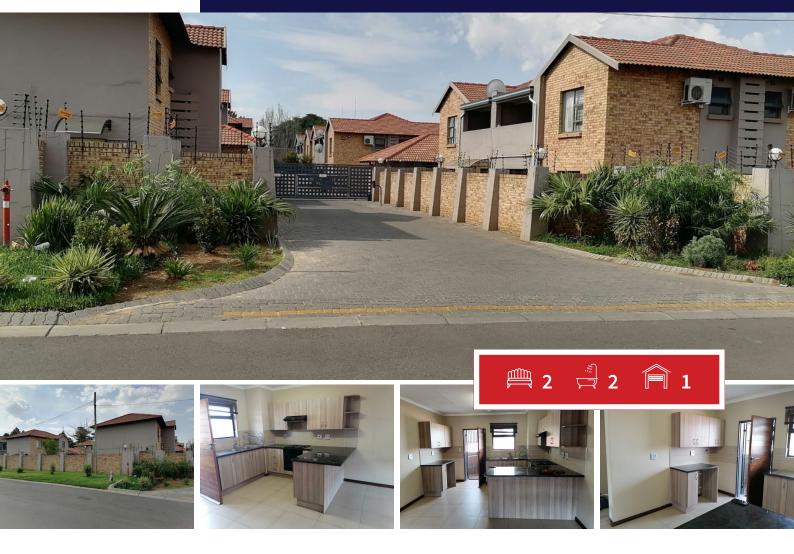

# LOVELY 2 BED, 2 BATH UNIT AVAILABLE FOR RENTAL IN NEW MARKET.

THIS 2 BED, 2 BATH STUNNER HAS JUST BECOME AVAILABLE IN THE VERY HEART OF NEW MARKET. STRATEGICALLY LOACTED CLOSE TO NETCARE PRIVATE HOSPITAL, MAKRO, NEW MARKET MALL, FILLING STATION, SCHOOLS AND MAIN ROADS, THIS LOVELY UNIT IS RIGHTLY PRICED AND A MUST HAVE. THE UNTI ALSO COMES WITH LOCKABLE GARAGE, HAS HIGH PARAMETER WALLS, ELECTRIC FENCING, ELECTRIC GATE AND AN INTERCOM SYSTEM FOR YOUR SAFTEY.

WHY WAIT? CALL NOW FOR AN EXCLUSIVE VIEWING!