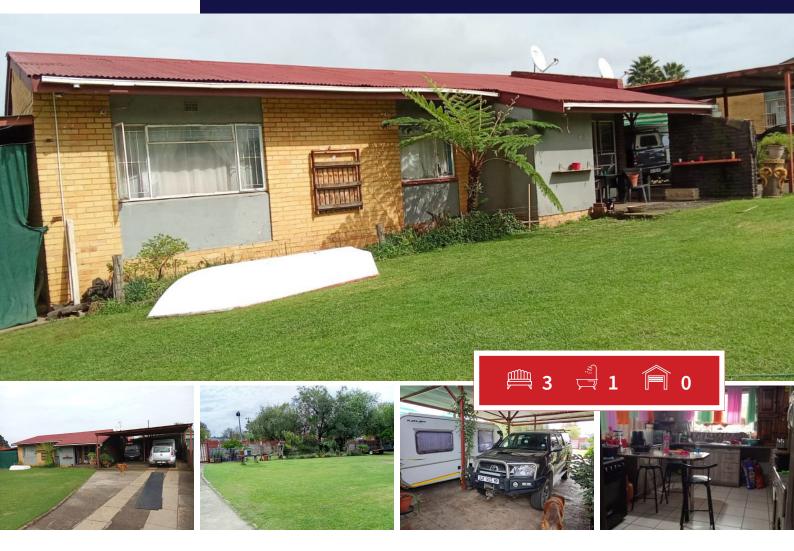

## 3 Bedroom Freestanding For Sale in Witbank Ext 16

House with Flat for sale in Witbank Ext 16

SOLE AND EXCLUSIVE MANDATE

This well-priced property, ideally located within walking distance of schools and shopping centers, is an excellent buy at a great price.

The main house features 3 bedrooms, 1 bathroom (with bath and shower), kitchen, lounge, and a big entertainment area, More to offer is:

A 2 bedroom flat with 1 bathroom, kitchen, lounge, and an enclosed patio.

3 Outbuildings

3 Carports suitable to park a caravan and boat.

Don't miss out, call now to view.

| Monthly Bond Repayment                             | R10,133.56 | Bond Costs                                                                              | R25,220.00 |
|----------------------------------------------------|------------|-----------------------------------------------------------------------------------------|------------|
| Calculated over 20 years at 10.5% with no deposit. |            | These calculations are only a guide. Please ask your conveyancer for exact calculations |            |
| Transfer Costs                                     | R32,851.00 | Monthly Rates                                                                           | -          |

## **INTERIOR**

| Bedrooms     | 3   | Carports / Parkings | 3   |
|--------------|-----|---------------------|-----|
| Bathrooms    | 1   | Security            | Yes |
| Kitchens     | 1   | Dom. Accom.         | 0   |
| Recep. Rooms | 1   | Pool                | Yes |
| Furnished    | Yes | Views               | Yes |