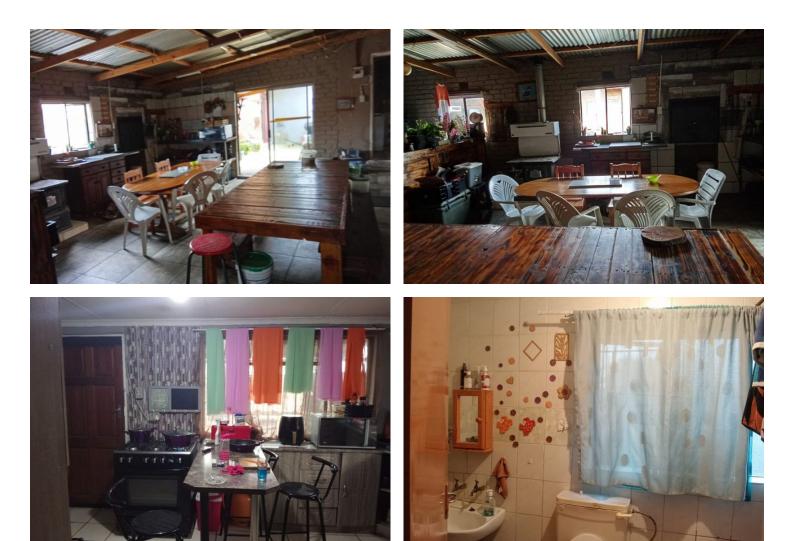

The main house features 3 bedrooms, 1 bathroom (with bath and shower), kitchen, lounge, and a big entertainment area, More to offer is:

A 2 bedroom flat with 1 bathroom, kitchen, lounge, and an enclosed patio.