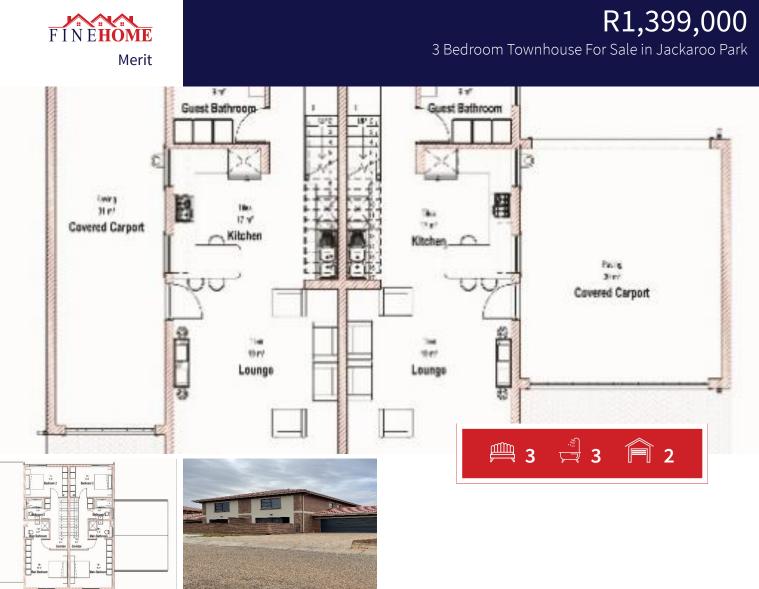

# New Development in Clearwater

Four Arrows Investments/Fine home Merit Where Every Direction Leads Home

The energy efficient design will comprise of a solar assisted geyser, LED lights and a gas hob.

Each house is fitted with a prepaid meter and will be Fibre ready.

With top notch finishes from modern ceramic tiles, aluminium window frames to stainless steel balustrades this is the perfect home for the modern family.

| Monthly Bond Repayment                              | R14,203.05 | Bond Costs                                                                              | R27,105.00 |
|-----------------------------------------------------|------------|-----------------------------------------------------------------------------------------|------------|
| Calculated over 20 years at 10.75% with no deposit. |            | These calculations are only a guide. Please ask your conveyancer for exact calculations |            |
| Transfer Costs                                      | R40,587.00 | Monthly Rates                                                                           | R800       |

#### **INTERIOR**

Bedrooms

Bathrooms

Recep. Rooms

Kitchens

Furnished

|    |    |    | -            |    |
|----|----|----|--------------|----|
| EV | ΤΕ | DI | $\mathbf{n}$ | D  |
| ΕЛ |    | RI | U            | Π. |
|    |    |    |              |    |

0

0

Yes

Yes

Yes

| 3   | Carports / Parkings |
|-----|---------------------|
| 3   | Security            |
| 1   | Dom. Accom.         |
| 2   | Pool                |
| Yes | Views               |

Mariska Velloen Broker Manager

## SIZES

Floor Size Land Size

51m<sup>2</sup> 86m<sup>2</sup>