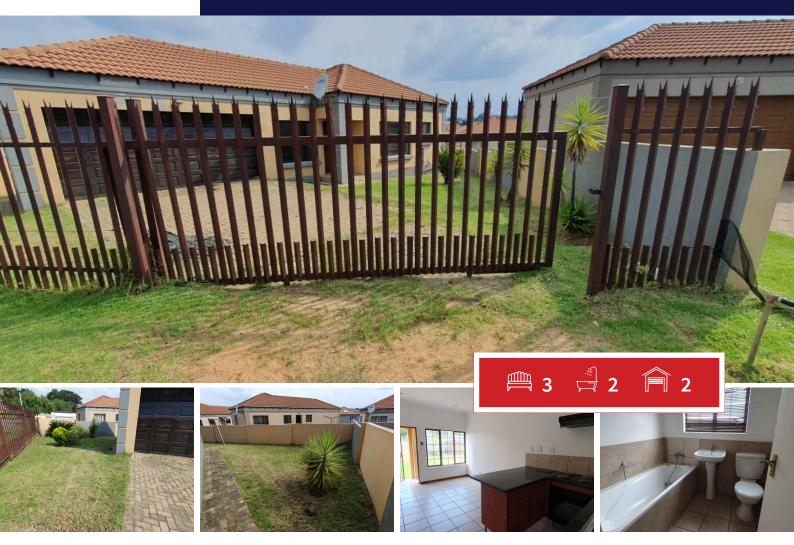

## 3 Bedroom Townhouse For Sale in Jackaroo Park

## 3 BEDROOM HOUSE A SECURED COMPLEX

This property is situated in Clearwater Estate, a well-developed area of Jackaroo Park.

It is close to the everyday needed essentials, and near to Kragbron Primary School and HTS Technical School, close to shopping centers, and the main route to and from the most central parts of Witbank.

The property offers: 3 bedrooms, 2 bathrooms, open plan kitchen and lounge, and 2 garages.

For more information and to view contact the agent to make an appointment.

| Monthly Bond Repayment             | R8,609.14  | Bond Costs                                      | R21,450.00 |
|------------------------------------|------------|-------------------------------------------------|------------|
| Calculated over 20 years at 10.75% |            | These calculations are only a guide. Please ask |            |
| with no deposit.                   |            | your conveyancer for exact calculations         |            |
| Transfer Costs                     | R28,244.00 | Monthly Rates                                   | -          |