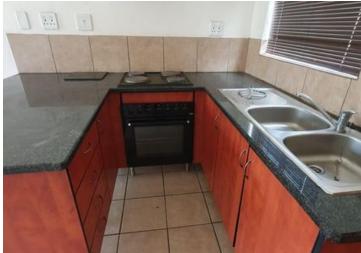

The property offers: 3 bedrooms, 2 bathrooms, open plan kitchen and lounge, and 2 garages.

For more information and to view contact the agent to make an appointment.

| Monthly Bond Repayment             | R8,609.14  | Bond Costs                                      | R21,450.00 |
|------------------------------------|------------|-------------------------------------------------|------------|
| Calculated over 20 years at 10.75% |            | These calculations are only a guide. Please ask |            |
| with no deposit.                   |            | your conveyancer for exact calculations         |            |
| Transfer Costs                     | R28,244.00 | Monthly Rates                                   | -          |