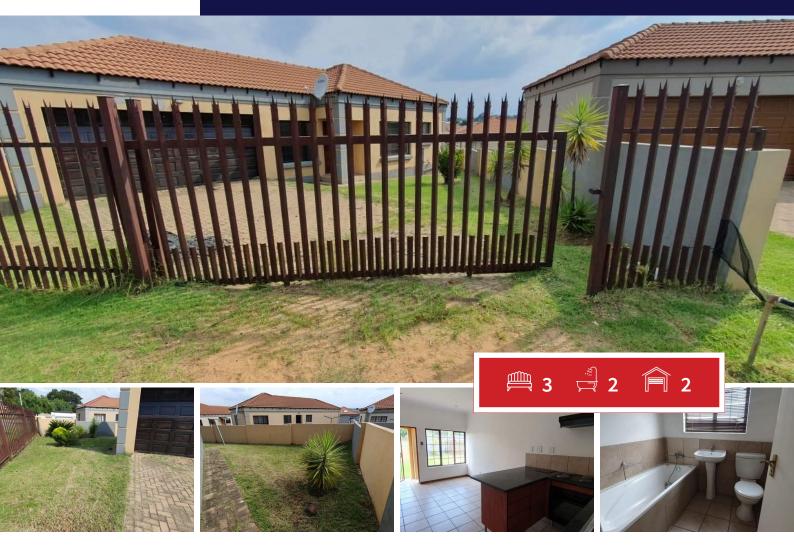

## 3 Bedroom Townhouse For Sale in Jackaroo Park

## 3 BEDROOM HOUSE A SECURED COMPLEX

This property is situated in Clearwater Estate, a well-developed area of Jackaroo Park.

It is close to the everyday needed essentials, and near to Kragbron Primary School and HTS Technical School, close to shopping centers, and the main route to and from the most central parts of Witbank.

The property offers: 3 bedrooms, 2 bathrooms, open plan kitchen and lounge, and 2 garages.

For more information and to view contact the agent to make an appointment.

| Monthly Bond Repayment             | R8,609.14  | Bond Costs                                      | R21,450.00 |
|------------------------------------|------------|-------------------------------------------------|------------|
| Calculated over 20 years at 10.75% |            | These calculations are only a guide. Please ask |            |
| with no deposit.                   |            | your conveyancer for exact calculations         |            |
| Transfer Costs                     | R28,244.00 | Monthly Rates                                   | -          |

## INTERIOR

| Bedrooms     | 3   | Carports / Parkings | 0   |
|--------------|-----|---------------------|-----|
| Bathrooms    | 2   | Security            | Yes |
| Kitchens     | 1   | Dom. Accom.         | 0   |
| Recep. Rooms | 1   | Pool                | Yes |
| Furnished    | Yes | Views               | Yes |