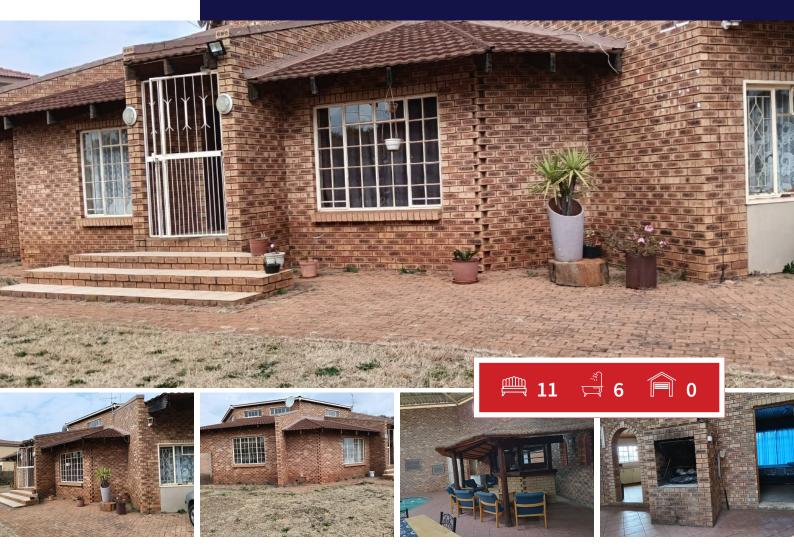

# Versatile Property with Income Potential & Entertainer's Delight

This exceptional property presents a unique opportunity for multi-generational living, guest accommodation, or rental income. Designed around a sparkling swimming pool and a charming thatch-roof Lapa with a built-in braai, the layout is perfect for both relaxation and entertaining.

# Bedrooms 11 Carports / Parkings Bathrooms 6 Security Kitchens 1 Dom. Accom. Recep. Rooms 2 Pool Furnished Yes Views

## **SIZES**

Floor Size -Land Size -

Carol Van Rooyen

**EXTERIOR** 

**066 214 5415** carol@finehome.co.za

Web Ref: FHR2518 www.finehome.co.za

6

0