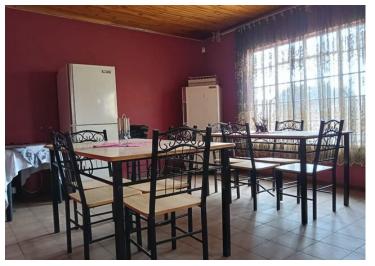

### Additional Features:

Fully equipped kitchen with tiled floors, ample cupboard space, electric stove, and breakfast nook.

Separate laundry area with tiled floors, double sink, and blinds.

Spacious dining area and an inviting double-volume entrance hall.