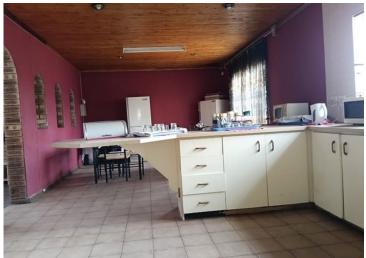

### Additional Features:

Fully equipped kitchen with tiled floors, ample cupboard space, electric stove, and breakfast nook.

Separate laundry area with tiled floors, double sink, and blinds.

Spacious dining area and an inviting double-volume entrance hall.