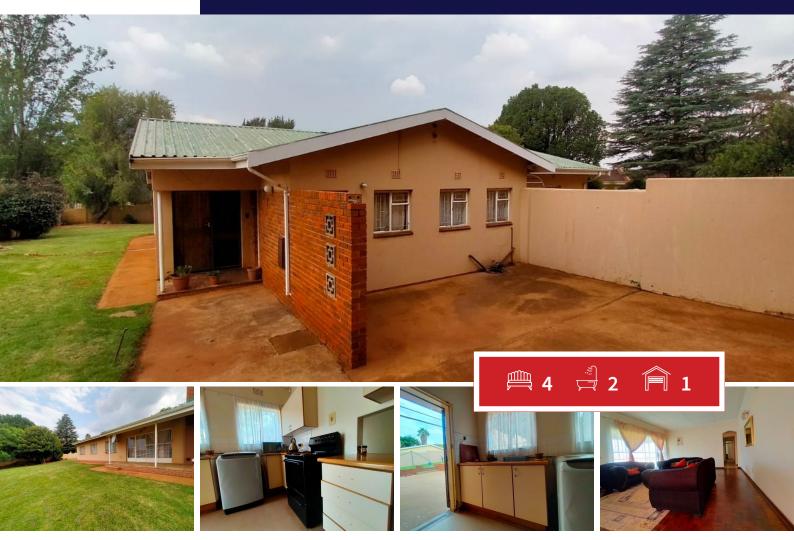

## Spacious, Secure & Full of Character

Set on a generous 1,543 m<sup>2</sup> stand, this charming family home offers the ideal blend of space, comfort, and security. Fully fenced with two gated entrances, it provides excellent privacy and easy access. A single lock-up garage and carport ensure secure parking, while the expansive yard offers limitless potential—whether for outdoor living, gardening, or future expansion.

Step inside to a welcoming entrance hall that flows into a cozy TV room, perfect for family relaxation. The dedicated dining area sets the stage for shared meals and memorable gatherings. At the heart of the home is a spacious country-style kitchen, thoughtfully designed with ample storage and prep space—ideal for busy family life and effortless entertaining.

This well-maintained residence boasts four generously sized bedrooms, providing plenty of space for everyone, along

| Monthly Bond Repayment                              | R7,096.45  | Bond Costs                                                                              | R17,680.00 |
|-----------------------------------------------------|------------|-----------------------------------------------------------------------------------------|------------|
| Calculated over 20 years at 10.75% with no deposit. |            | These calculations are only a guide. Please ask your conveyancer for exact calculations |            |
| Transfer Costs                                      | R23,730.00 | Monthly Rates                                                                           | _          |

## EXTERIOR

| Bedrooms     | 4   | Carports / Parkings | 2   |
|--------------|-----|---------------------|-----|
| Bathrooms    | 2   | Security            | Yes |
| Kitchens     | 1   | Dom. Accom.         | 0   |
| Recep. Rooms | 2   | Pool                | Yes |
| Furnished    | Yes | Views               | Yes |