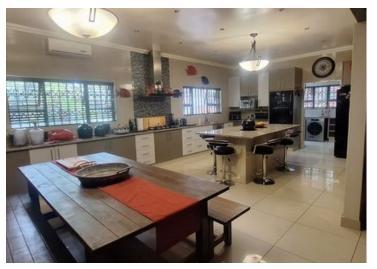

The modern open-plan kitchen features abundant cupboard space, a separate scullery, space for all your appliances and

| Monthly Bond Repayment             | R15,227.42 | Bond Costs                                      | R28,990.00 |
|------------------------------------|------------|-------------------------------------------------|------------|
| Calculated over 20 years at 10.75% |            | These calculations are only a guide. Please ask |            |
| with no deposit.                   |            | your conveyancer for exact calculations         |            |