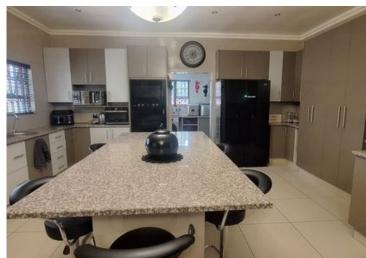

The modern open-plan kitchen features abundant cupboard space, a separate scullery, space for all your appliances and

| Monthly Bond Repayment             | R15,227.42 | Bond Costs                                      | R28,990.00 |
|------------------------------------|------------|-------------------------------------------------|------------|
| Calculated over 20 years at 10.75% |            | These calculations are only a guide. Please ask |            |
| with no deposit.                   |            | your conveyancer for exact calculations         |            |