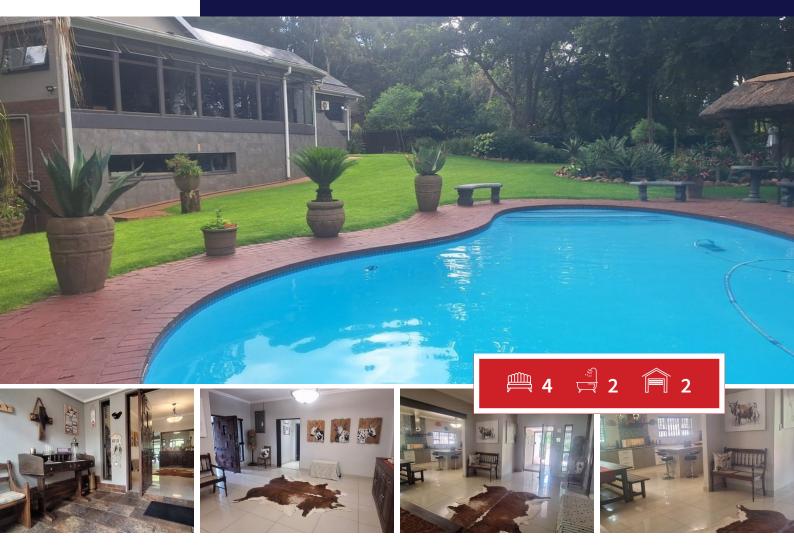

# Hurry, it will not be here for long

**Transfer Costs** 

Step into your dream home, this property is also perfect for hosting VIP's visiting the nearby mines or creating a luxurious retreat. This stunning property features four spacious bedrooms with built-in cupboards and two modern bathrooms, one of them includes a luxurious En-suite in the Main Bedroom offering a private retreat. This is not only for comfort, but an escape into tranquility. The house boasts multiple living areas: three open-plan living areas flowing to the dining area and office space, overlooking the lush green garden and the sparkling blue pool. A dedicated study also offers serene garden views perfect from working from home. Safety is a priority with beams and an alarm system. The entertainment spaces are a highlight, including indoor- or outdoor braai areas. The property is equipped with a twenty solar panels system and fibre internet for your convenience and ensuring sustainability and connectivity. Practical features include a borehole, Two five-thousand Liter JoJo tanks.