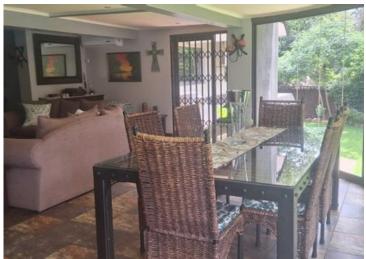

This is not only for comfort, but an escape into tranquility. The house boasts multiple living areas: three open-plan living areas flowing to the dining area and office space, overlooking the lush green garden and the sparkling blue pool. A dedicated study also offers serene garden views perfect from working from home.

Safety is a priority with beams and an alarm system. The entertainment spaces are a highlight, including indoor- or outdoor braai areas. The property is equipped with a twenty solar panels system and fibre internet for your convenience and ensuring sustainability and connectivity. Practical features include a borehole, Two five-thousand Liter JoJo tanks. The modern open-plan kitchen features abundant cupboard space, a separate scullary, space for all your appliances and a laundry area. Additional amenities include a double garage, double carport and an enclosed tandem carport. The staff