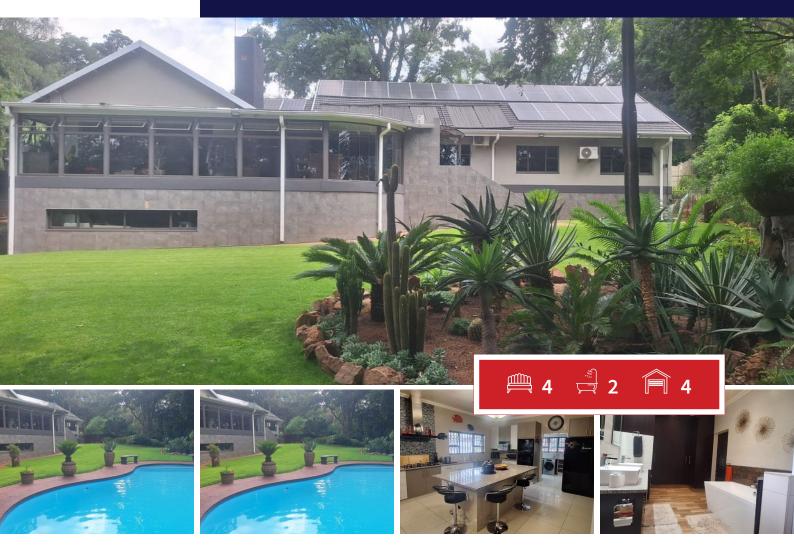

## Hurry, it will not be here for long

Step into your dream home, this property is also perfect for hosting VIP's visiting the nearby mines or creating a luxurious retreat. This stunning property features four spacious bedrooms with built-in cupboards and two modern bathrooms, one of them includes a luxurious En-suite in the Main Bedroom offering a private retreat.

This is not only for comfort, but an escape into tranquility. The house boasts multiple living areas: three open-plan living areas flowing to the dining area and office space, overlooking the lush green garden and the sparkling blue pool. A dedicated study also offers serene garden views perfect from working from home.

Safety is a priority with beams and an alarm system. The entertainment spaces are a highlight, including indoor- or outdoor braai areas. The property is equipped with a twenty solar panels system and fibre internet for your convenience and ensuring sustainability and connectivity. Practical features include a borehole, Two five-thousand Liter JoJo tanks. The modern open-plan kitchen features abundant cupboard space, a separate scullary, space for all your appliances and a laundry area. Additional amenities include a double garage, double carport and an enclosed tandem carport. The staff

## **INTERIOR**

Carports / Parkings Bedrooms 0 Bathrooms Security 2 Yes Kitchens 1 Dom. Accom. 1 Recep. Rooms 0 Pool Yes Furnished Yes Views Yes

**EXTERIOR** 

## **SIZES**

Floor Size 361m<sup>2</sup> Land Size 5,430m<sup>2</sup>

Hanlie Eksteen

**082 335 3268** hanlie@finehome.co.za

Web Ref: RL10633 www.finehome.co.za