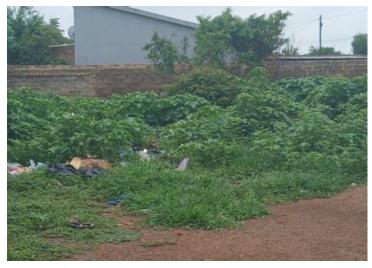

## 550m<sup>2</sup> Vacant Land For Sale in Bekkersdal

VACANT LAND FOR SALE IN SIMUNYE.

This vacant land is situated in a business area of Simunye Ext 5

The land consists with 550 square meters, this is a corner stand. calling all investors to come invest for business purposes

## **SIZES**

Floor Size -Land Size 550m<sup>2</sup>

Alfred Tshakane

**063 062 4391** alfred@finehome.co.za

Web Ref: 6862229 www.finehome.co.za

Yes

Yes

Yes