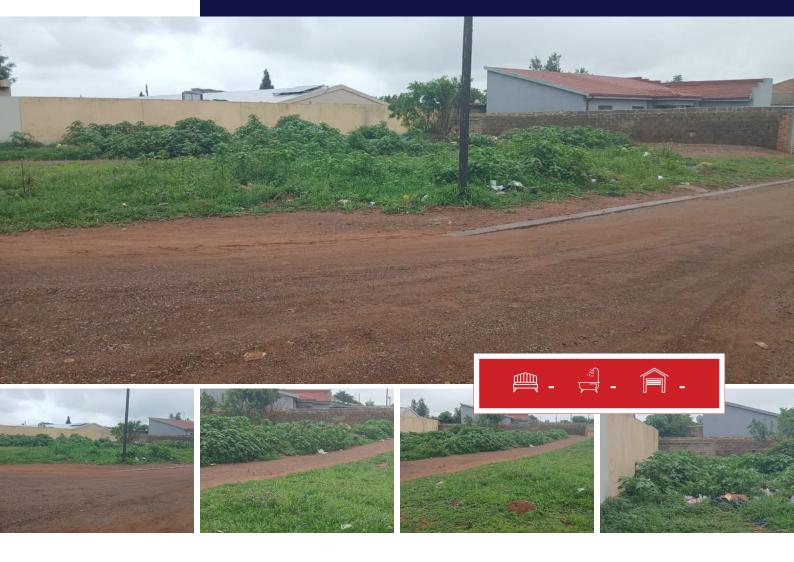

## 550m<sup>2</sup> Vacant Land For Sale in Bekkersdal

VACANT LAND FOR SALE IN SIMUNYE.

This vacant land is situated in a business area of Simunye Ext 5

The land consists with 550 square meters, this is a corner stand. calling all investors to come invest for business purposes

## **SIZES**

Floor Size -Land Size 550m<sup>2</sup>

Alfred Tshakane

**063 062 4391** alfred@finehome.co.za

Web Ref: 6862229 www.finehome.co.za

Yes

Yes

Yes