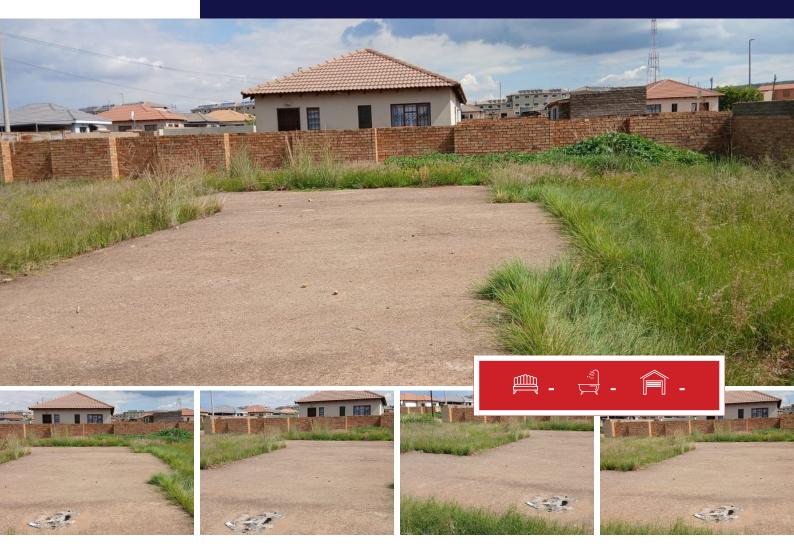

## **R195,000** 225m<sup>2</sup> Vacant Land For Sale in Bekkersdal

## 225m<sup>2</sup> Vacant Land For Sale in Bekkersdal

Vacant land for sale in Borwa Westonaria

What A bargain, why rent? come build your dream home in this stunning vacant land that has approval plans with foundations, water and electricity available just bring your own contractor or construction company to build on this municipality approval plan ...please don't hesitate to call us today

### SIZES

Floor Size -Land Size 225m<sup>2</sup>