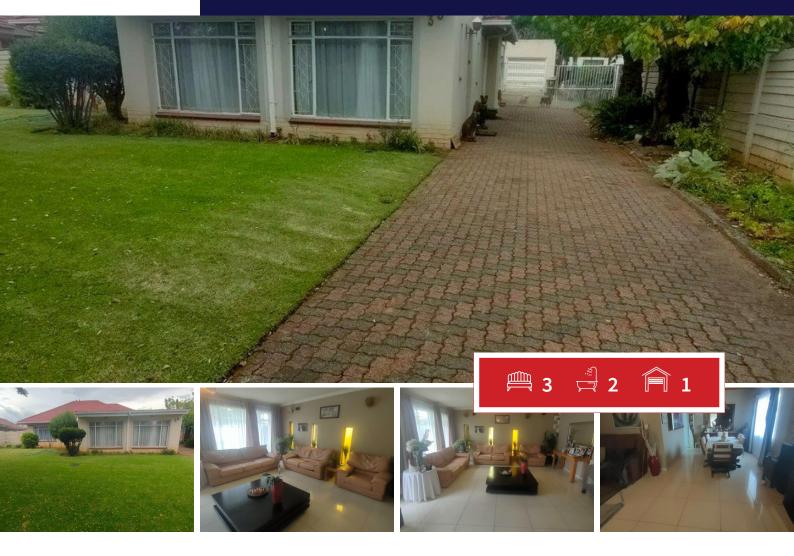

## Spacious North-Facing Family Home with Sparkling Pool

This beautiful house in Three Rivers has everything you need for comfortable living and entertaining.

Inside, the house offers exceptionally spacious accommodation that flows beautifully, making it perfect for families. With three bedrooms, two modern bathrooms (master en-suite), a lounge, a dining room, and a sunroom, you'll have all the space you need to relax and entertain in style.

The property boasts a sparkling pool, perfect for cooling off on hot summer days, and an irrigation system that is connected to a strong borehole, ensuring that your garden stays green all year round. You can also enjoy hosting friends and family under the lapa with its built-in braai, the perfect space for entertaining.

### **EXTERIOR**

| Bedrooms     | 3   | Carports / Parkings | 0   |
|--------------|-----|---------------------|-----|
| Bathrooms    | 2   | Security            | Yes |
| Kitchens     | 1   | Dom. Accom.         | 0   |
| Recep. Rooms | 0   | Pool                | Yes |
| Furnished    | Yes | Views               | Yes |