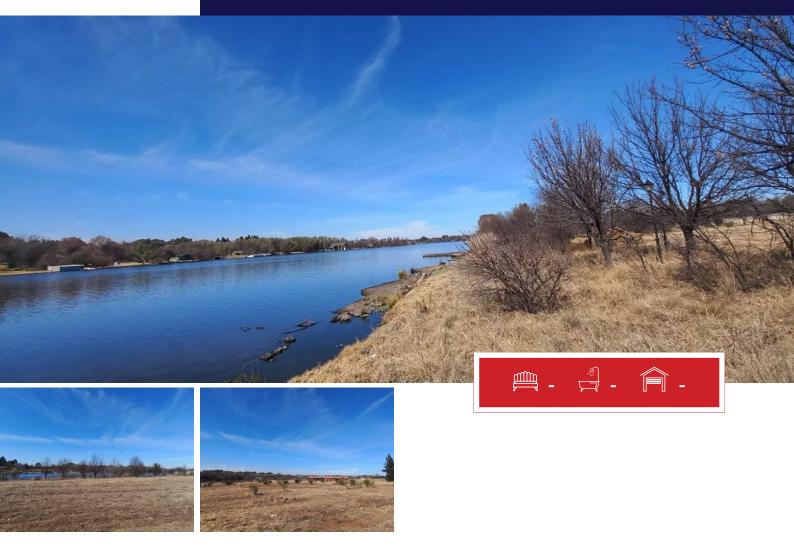

## 4.8 Hectare Waterfront Vacant Land, Marlbank, Vanderbijlpark

Discover the perfect opportunity to create your dream home or investment property on this expansive 4.8-hectare parcel of vacant land. Nestled in a serene and picturesque location, this property offers breathtaking waterfront views that provide a tranquil and inspiring backdrop. With ample space and potential for development, you can build your custom home, develop a private estate, or explore other possibilities.