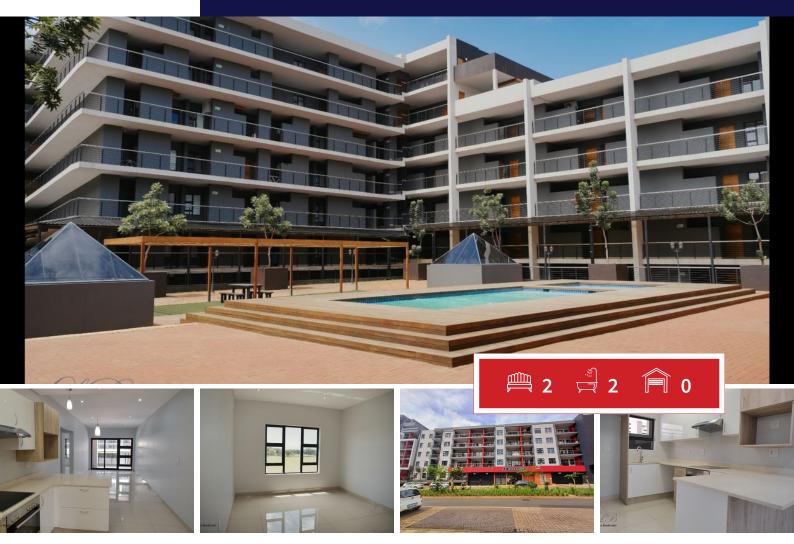

## Coastal Charm Meets Modern Comfort

A stylish two-bedroom apartment, just minutes from the beach.

Step inside to discover an inviting open-plan layout where the lounge and modern kitchen flow effortlessly, creating a space that is both functional and welcoming. The lounge extends onto a private balcony.

This contemporary unit also has two bathrooms for your convenience. The apartment is nestled within a well-maintained complex that offers 24-hour security, a pool, and close proximity to everything you need.

| EXT | FD | IND |
|-----|----|-----|
|     |    |     |

| Bedrooms     | 2   | Carports / Parkings | 1   |
|--------------|-----|---------------------|-----|
| Bathrooms    | 2   | Security            | Yes |
| Kitchens     | 1   | Dom. Accom.         | 0   |
| Recep. Rooms | 1   | Pool                | Yes |
| Furnished    | Yes | Views               | Yes |