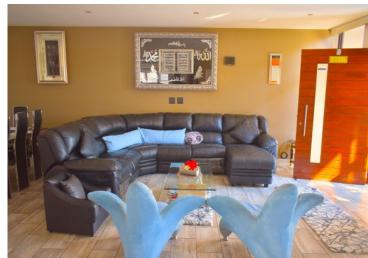

## **INTERIOR**

## Key Features:

- 4 Large En-Suite Bedrooms: Generously sized rooms, each with its own stylish, private bathroom. Perfect for family living.
- TV Lounge: A cozy and relaxing space for family movie nights or entertainment.
- Open-Plan Kitchen: A chef's dream with state-of-the-art fittings and ample space to cook and entertain. The kitchen