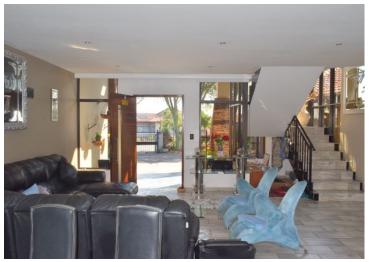

## **INTERIOR**

## Key Features:

- 4 Large En-Suite Bedrooms: Generously sized rooms, each with its own stylish, private bathroom. Perfect for family living.
- TV Lounge: A cozy and relaxing space for family movie nights or entertainment.
- Open-Plan Kitchen: A chef's dream with state-of-the-art fittings and ample space to cook and entertain. The kitchen